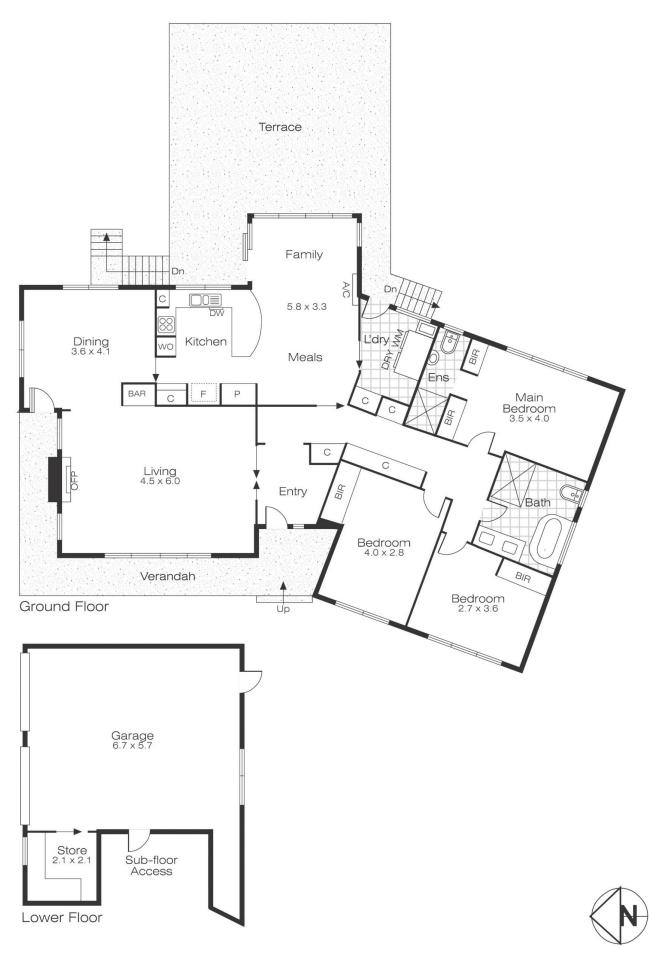

## 14 Moola Street Black Hill VIC

Nestled in the ever-popular Black Hill area, this captivating brick veneer home sits on a comfortable 659m2 (approx.) plot of land. Discover the allure of its prime location, just a short distance from all the delights of Ballarat CBD, including walking trails and breathtaking views right at your fingertips-a perfect haven for a growing family to call home. From the very first glance, you'll be enchanted by the delightful street view, a lovely corner block with lush front lawns and an array of beautiful flora in the garden beds, providing a glimpse of the comfort that awaits inside. Step into the home's welcoming entrance and be greeted by the inviting lounge and dining area, a perfect spot for the entire family to gather and create cherished memories. Moving into the modern kitchen and living area, you'll find a host of amenities, including an electric cook ...