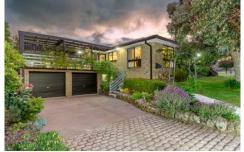

## 14 Moola Street Black Hill VIC

Nestled in the ever-popular Black Hill area, this captivating brick veneer home sits on a comfortable 659m2 (approx.) plot of land. Discover the allure of its prime location, just a short distance from all the delights of Ballarat CBD, including walking trails and breathtaking views right at your fingertips-a perfect haven for a growing family to call home. From the very first glance, you'll be enchanted by the delightful street view, a lovely corner block with lush front lawns and an array of beautiful flora in the garden beds, providing a glimpse of the comfort that awaits inside. Step into the home's welcoming entrance and be greeted by the inviting lounge and dining area, a perfect spot for the entire family to gather and create cherished memories. Moving into the modern kitchen and living area, you'll find a host of amenities, including an electric cook ...