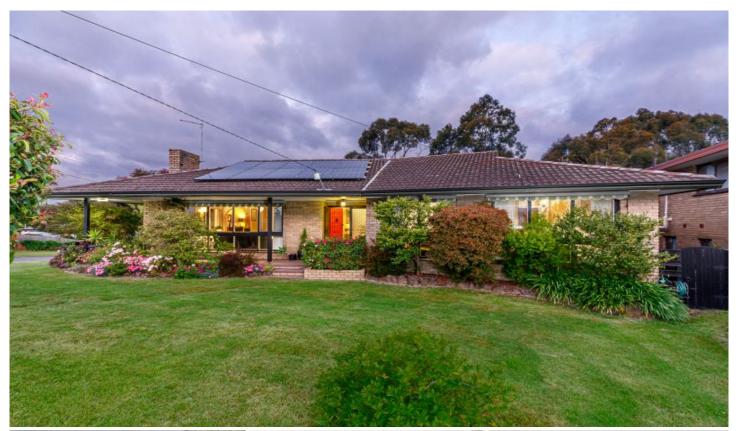

## 14 Moola Street Black Hill VIC

Nestled in the ever-popular Black Hill area, this captivating brick veneer home sits on a comfortable 659m2 (approx.) plot of land. Discover the allure of its prime location, just a short distance from all the delights of Ballarat CBD, including walking trails and breathtaking views right at your fingertips-a perfect haven for a growing family to call home. From the very first glance, you'll be enchanted by the delightful street view, a lovely corner block with lush front lawns and an array of beautiful flora in the garden beds, providing a glimpse of the comfort that awaits inside. Step into the home's welcoming entrance and be greeted by the inviting lounge and dining area, a perfect spot for the entire family to gather and create cherished memories. Moving into the modern kitchen and living area, you'll find a host of amenities, including an electric cook ...