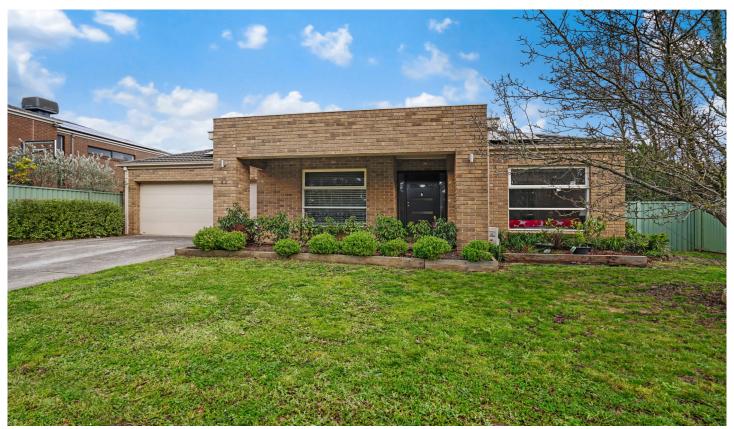

## 44 Waterford Drive Miners Rest VIC

Situated on one of the finest streets in Miners Rest, this home offers the very best of modern living

With three bedrooms, a study/fourth bedroom, two bathrooms and two living areas, you can move straight in and enjoy all that the property has to offer. The modern, recently renovated, kitchen with stone benchtops, new appliances and large butlers pantry is a real highlight. A generous light filled open plan dining and living area connects with a north facing alfresco area and backyard with an established garden. The master bedroom has views to parklands, an opulent ensuite and large walk in robe. The home is serviced by ducted heating and cooling and split systems backed up by a massive 9.2kwh solar system making the property very cheap to run. It has a connected double garage and is an absolute must inspect.