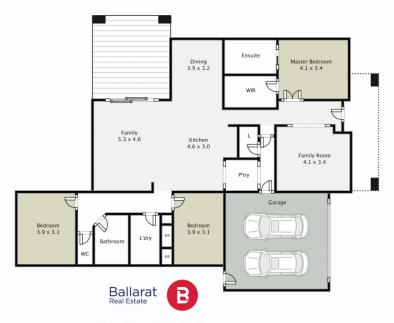

## 44 Waterford Drive Miners Rest VIC

Situated on one of the finest streets in Miners Rest, this home offers the very best of modern living

With three bedrooms, a study/fourth bedroom, two bathrooms and two living areas, you can move straight in and enjoy all that the property has to offer. The modern, recently renovated, kitchen with stone benchtops, new appliances and large butlers pantry is a real highlight. A generous light filled open plan dining and living area connects with a north facing alfresco area and backyard with an established garden. The master bedroom has views to parklands, an opulent ensuite and large walk in robe. The home is serviced by ducted heating and cooling and split systems backed up by a massive 9.2kwh solar system making the property very cheap to run. It has a connected double garage and is an absolute must inspect.

## 44 Waterford Drive **Miners Rest**

Richard Gent 0427 536 062

This plan is for illustrative purposes only, floor plan proportions and scale are approximate. Plan prepared by PLP Ballarat © 2023 for Ballarat Real Estate.