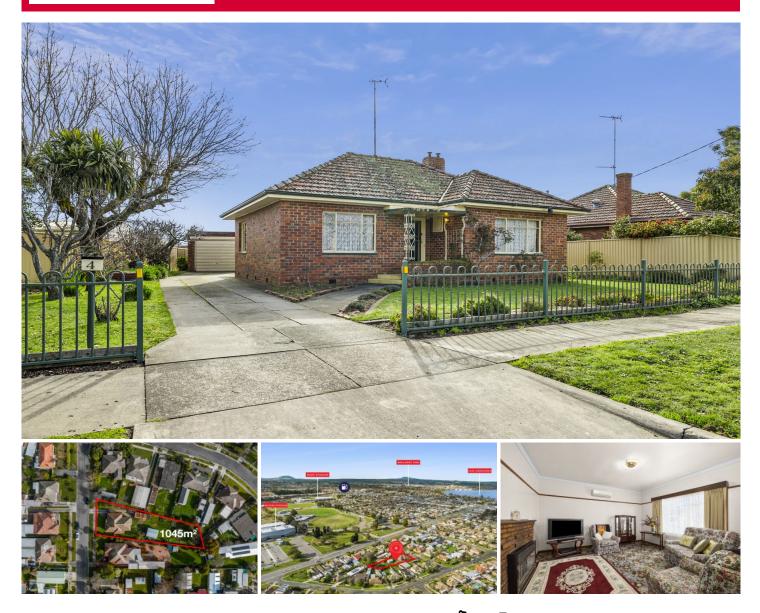

## **4 Poplar Street Wendouree VIC**

Discover the allure of this charming brick home set on over 1,000 square meters. Boasting 2 bedrooms and 1 bathroom, this residence offers a light-filled lounge room that could easily convert into an additional bedroom. The kitchen is bathed in natural light, creating an inviting atmosphere for culinary pursuits. A second living space at the rear overlooks the spacious yard, seamlessly blending indoor and outdoor living.

Nestled on a quiet street, you'll find sporting facilities, Ballarat Grammar School, Stockland Wendouree, Lake Wendouree, and Mars Stadium all within easy reach. This property combines character, convenience, and potential, making it a perfect canvas for your ideal lifestyle.

\*\* 2 & 4 Poplar Street can be sold separately or together\*\*

| Pri | се | : | \$<br>5 | 50 | ),0 | 00 |
|-----|----|---|---------|----|-----|----|
| -   | -  |   | -       |    |     |    |

Land Size : 1045 sqm View : https://www