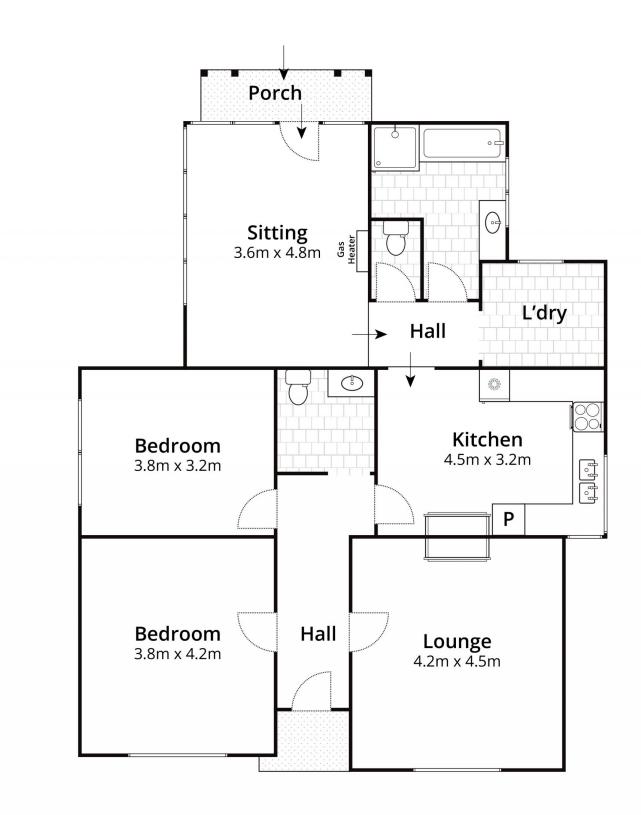

## **4 Poplar Street Wendouree VIC**

Discover the allure of this charming brick home set on over 1,000 square meters. Boasting 2 bedrooms and 1 bathroom, this residence offers a light-filled lounge room that could easily convert into an additional bedroom. The kitchen is bathed in natural light, creating an inviting atmosphere for culinary pursuits. A second living space at the rear overlooks the spacious yard, seamlessly blending indoor and outdoor living.

: https://www.ballaratrealestate.com.au/sale/v ic/ballarat-western-district/wendouree/reside ntial/house/7690051

Ballarat R

ts are approximate and no responsibility is taken for any error, omission, or mis-statement. This plan is for illustrative purposes only.