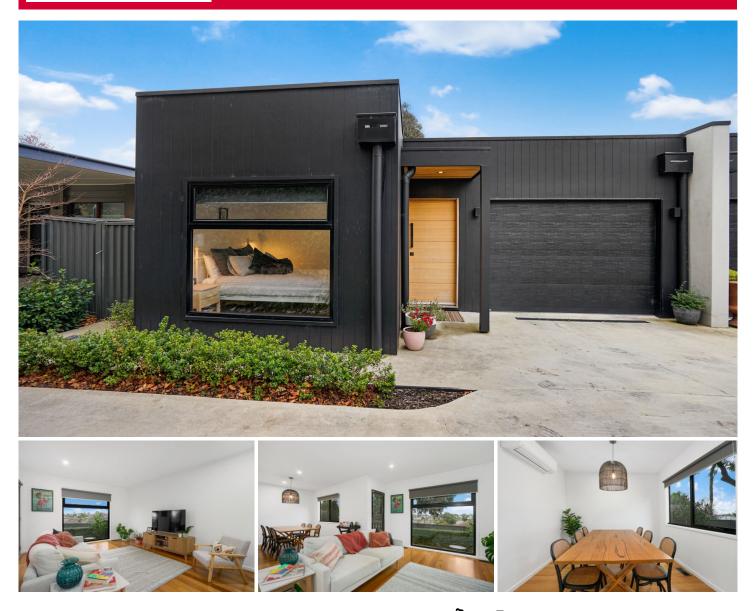

## 4/19 Napier Street Black Hill VIC

This stylish two-bedroom townhouse has been cleverly designed to offer a luxurious lifestyle while remaining low maintenance and economical. The location is one of Ballarat's most sought after as it is convenient to Ballarat Train Station, CBD and schools. The home has been finished beautifully with polished timber floorboards, stone bench top to the kitchen as well as a feature skylight which floods the home with natural light. The kitchen, meals and living are open plan and the elevated position offers incredible views across Ballarat through large feature windows. The kitchen enjoys high-end Bosch appliances including induction cook top and integrated dishwasher. The master bedroom has ensuite and walk in robe while the second bedroom has a built-in robe. The main bathroom has separate shower and bath while there is also a European laundry. The home is se ...