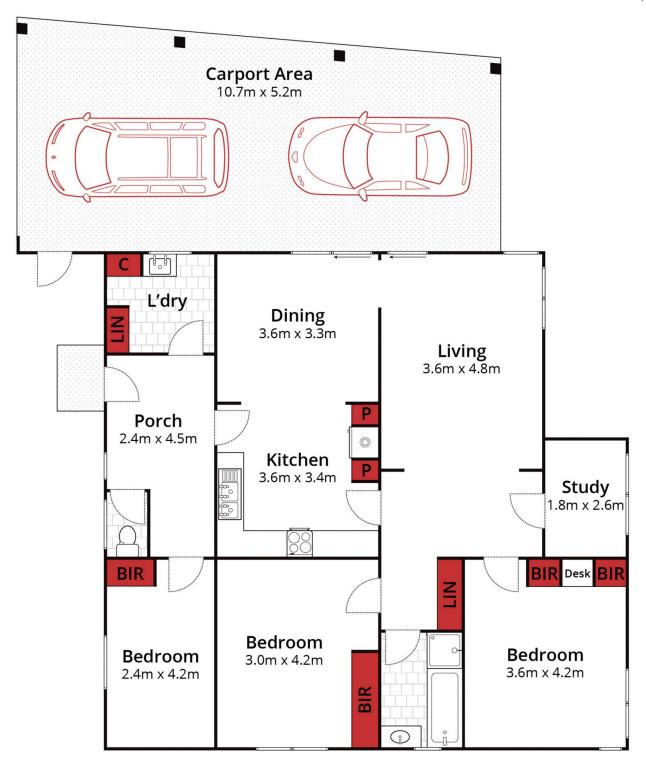

This stunning home is situated close to lake Esmond and Sovereign Hill in the popular suburb of Golden point. You will be greeted by the well-kept wooden floor boards. This is a low maintenance beautiful weatherboard home filled with a lot of light. the home you will find generous sized bedrooms and an additional study area, great for those looking to work from home. Gas central heating throughout the home plus split system air conditioning. As well as on the ceilings you have downlights and ceiling fans.

3 🕮 1 🟪 2 🚘

**View**: https://www.ballaratrealestate.com.au/lease/vic/b allarat-western-district/golden-point/residential/ho use/7696846

Reynaldo Rilen 03 53312233

Rebecca Armstrong

Approx House Area 138m² Approx Land Area 389m² Whilst **bwrm.com.au** has made every at