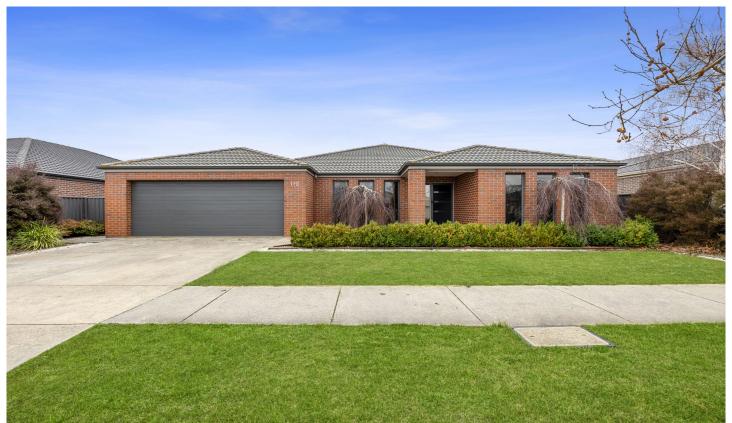

Ideally located behind the Alfredton primary school and close to parks, shops and sporting grounds is this spacious family home. There are features everywhere you look here including two living zones, four generous bedrooms, master with walk-in robe and ensuite, gas central heating and evaporative cooling throughout. Outside is just as impressive with a generous undercover alfresco area, double lock up garage with direct internal access, single carport and an extra shed at the rear with power. This quality family home is a rare find with so many sought after

4 🗀 2 🖶 4 👄

Land Size: 768 sqm

View : https://www.ballaratrealestate.com.au/lease/

vic/ballarat-western-district/alfredton/residen

tial/house/7706913

Jackson Leech 5331 2233

Approx House Area 219m²
Approx Land Area 768m²