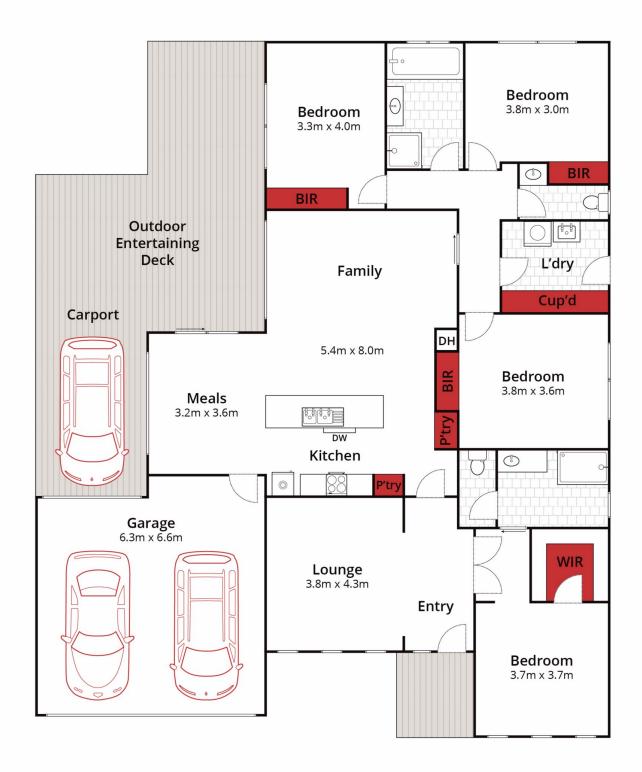

Ideally located behind the Alfredton primary school and close to parks, shops and sporting grounds is this spacious family home. There are features everywhere you look here including two living zones, four generous bedrooms, master with walk-in robe and ensuite, gas central heating and evaporative cooling throughout. Outside is just as impressive with a generous undercover alfresco area, double lock up garage with direct internal access, single carport and an extra shed at the rear with power. This quality family home is a rare find with so many sought after

4 🗀 2 🖶 4 👄

Land Size: 768 sqm

View : https://www.ballaratrealestate.com.au/lease/

vic/ballarat-western-district/alfredton/residen

tial/house/7706913

Jackson Leech 5331 2233

Approx House Area 219m²
Approx Land Area 768m²