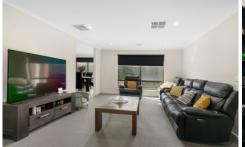

## 15 Barley Sheaf Drive Miners Rest VIC

This beautiful Miners Rest property offers spacious living, a convenient location and generous allotment of 614 sqm (approx.) and is a must inspect. The open plan kitchen and dining area makes the most of the northerly aspect; light filled and modern. Adjoining the dining area is a well positioned family room. Three generously sized three bedrooms are a rarity with the master and ensuite an absolute highlight. A large laundry with direct access to the rear yard offers a practical asset not many places offer while outside, an alfresco area is perfect for entertaining. The yard is a great size and offers plenty of opportunity for a young family or gardening enthusiasts to enjoy. Side access via double gates is another convenient asset that's often missing and is a must for anyone with a caravan, trailer or extra vehicle. The home is serviced by central heating ...