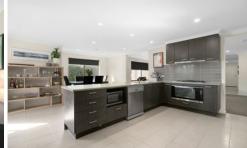

## 15 Barley Sheaf Drive Miners Rest VIC

This beautiful Miners Rest property offers spacious living, a convenient location and generous allotment of 614 sqm (approx.) and is a must inspect. The open plan kitchen and dining area makes the most of the northerly aspect; light filled and modern. Adjoining the dining area is a well positioned family room. Three generously sized three bedrooms are a rarity with the master and ensuite an absolute highlight. A large laundry with direct access to the rear yard offers a practical asset not many places offer while outside, an alfresco area is perfect for entertaining. The yard is a great size and offers plenty of opportunity for a young family or gardening enthusiasts to enjoy. Side access via double gates is another convenient asset that's often missing and is a must for anyone with a caravan, trailer or extra vehicle. The home is serviced by central heating ...