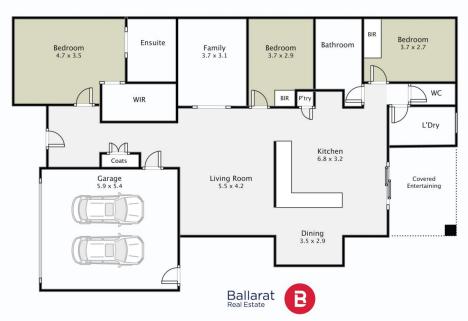

## 15 Barley Sheaf Drive Miners Rest VIC

This beautiful Miners Rest property offers spacious living, a convenient location and generous allotment of 614 sqm (approx.) and is a must inspect. The open plan kitchen and dining area makes the most of the northerly aspect; light filled and modern. Adjoining the dining area is a well positioned family room. Three generously sized three bedrooms are a rarity with the master and ensuite an absolute highlight. A large laundry with direct access to the rear yard offers a practical asset not many places offer while outside, an alfresco area is perfect for entertaining. The yard is a great size and offers plenty of opportunity for a young family or gardening enthusiasts to enjoy. Side access via double gates is another convenient asset that's often missing and is a must for anyone with a caravan, trailer or extra vehicle. The home is serviced by central heating ...

## 15 Barley Sheaf Drive **Miners Rest**

Richard Gent 0427 536 062

This plan is for illustrative purposes only, floor plan proportions and scale are approximate. Plan prepared by PLP Ballarat © 2023 for Ballarat Real Estate.