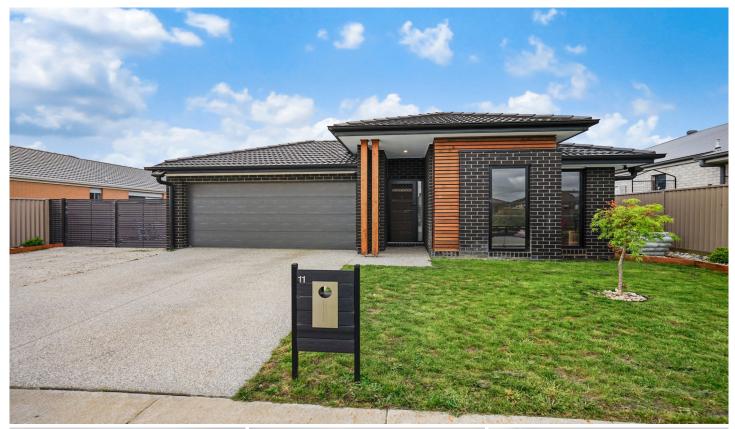

## 11 Honey Eater Drive Winter Valley VIC

Conveniently positioned in Winter Valley on a large block of approximately 593 sqm, this beautifully presented three bedroom home is sure to please. Close to schools and shops this property is a great opportunity for an astute buyer to secure a tastefully executed home with quality features and appliances. The three bedrooms are generously sized with the master featuring a luxurious ensuite while a theatre room is a great asset to the home. The open plan kitchen and dining area is light filled and complimented by a north facing alfresco area perfect for entertaining. Outside, the large backyard has the added convenience of double gate side access perfect for the extra car, caravan or trailer. Secure a great home on a large block today - call the exclusive listing agent Richard Gent on 0427 536 062.