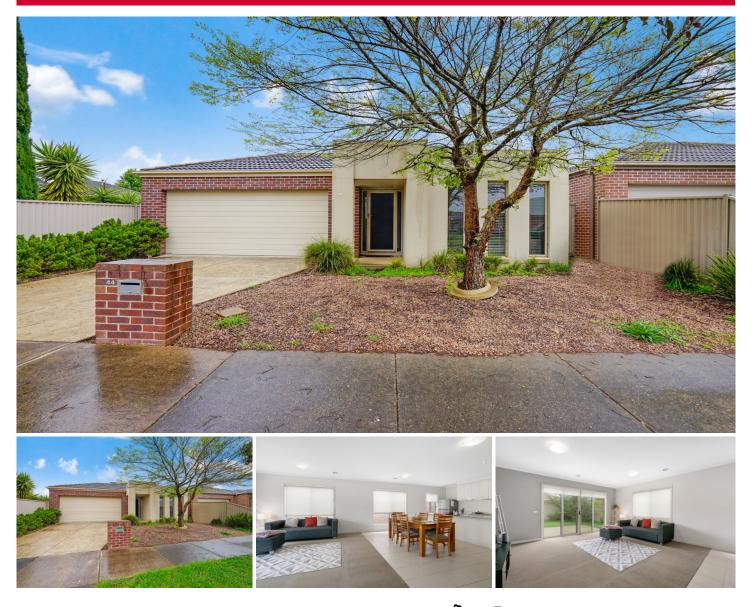

## 44 Clovedale Avenue Alfredton VIC

The home is positioned within a short stroll to a new childcare centre, adventure playground and Lucas town center shopping precinct. The location is in a quiet street with limited through traffic which is also desirable. The master bedroom has ensuite and walk in robe while the other bedrooms have built in robes. The main bathroom has separate shower and bath while there is also a full laundry with ample cupboard space and access to outside. The large meals and living area is open plan with generous kitchen and walk-in pantry and light filled living space which flows out to a good sized yard with patio area for outdoor entertaining. The house is serviced by zoned gas central heating for the cold Ballarat winters. The double remote garage has direct access inside for convenience. Homes of this standard rarely become available, Jay Kalogerakis looks forward t ...

3 🛤 2 🚔 2 🚘

Price : \$ 427,000

View : https://www.ballaratrealestate.com.au/sale/vic/ba llarat-western-district/alfredton/residential/house/ 7784597

Jay Kalogerakis 03 53312233 0430200663

Brendan Elliott 03 5331 2233 0459 976 132