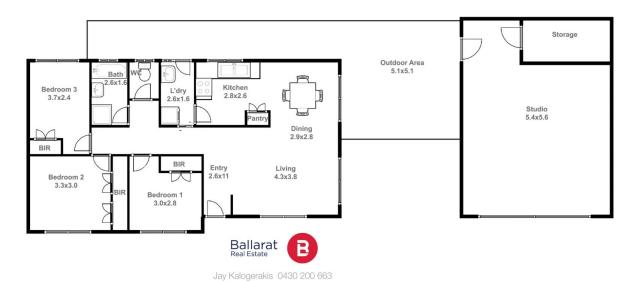

## 10 Florence Court Brown Hill VIC

This home would be perfectly suited to first home buyers. investors and downsizers and is located at the end of the quiet Florence Court. This court is popular for its secluded and convenient location, with close proximity to the local bus route, local shops, Melbourne Freeway, Brown Hill Reserve, swimming pool and Walking tracks. Situated on a generous block of approximately 616m2, this home boasts three bedrooms with built-in robes with an updated bathroom, plus a sensational studio detached from the home, perfect for a home office or family retreat. The living area is flooded with natural light from the north facing windows with split air-conditioning and an updated gas wall heater. Off the meals area is a tastefully updated kitchen with stainless steel stove and ample cupboard space. If you are requiring yard space then there is plenty here incorporating ...

## 10 Florence Crt Brown Hill

This plan is for illustrative purposes only, floor plan proportions and scale are approximate. Plan prepared by PLP Ballarat © 2023 for Ballarat Real Estate.