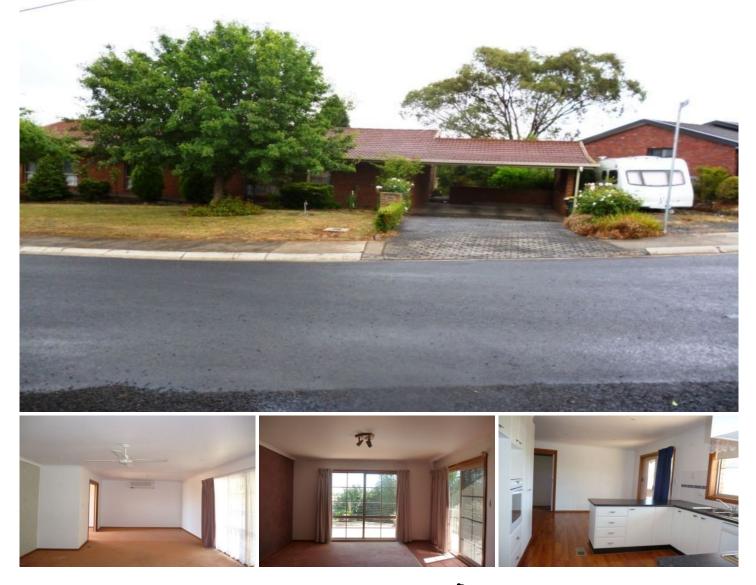

## 8 Watson Drive Mount Pleasant VIC

This lovely home has so much to offer and has to be seen to believe

The lounge/dining area is spacious and has a split system. The second living room has access to the fabulous deck and carport. The kitchen has electric cooking, gas HWS, a dishwasher and loads of cupboard space. The dining area is a good size and also has access to the rear deck. There are three bedrooms, the master is a generous size with built in Robes and an ensuite with a double shower. The other two bedrooms are also very good sizes and have built in robes. The bathroom has a separate bath and shower and there are plenty of cupboards in the hallway. There is ducted gas heating throughout the home as well.

Outside there is a large undercover area with great views and a lovely large enclosed yard to entertain the kids.

View : https://www.ballaratrealestate.com.au/lease/vic/b allarat-western-district/mount-pleasant/residential /house/7786718