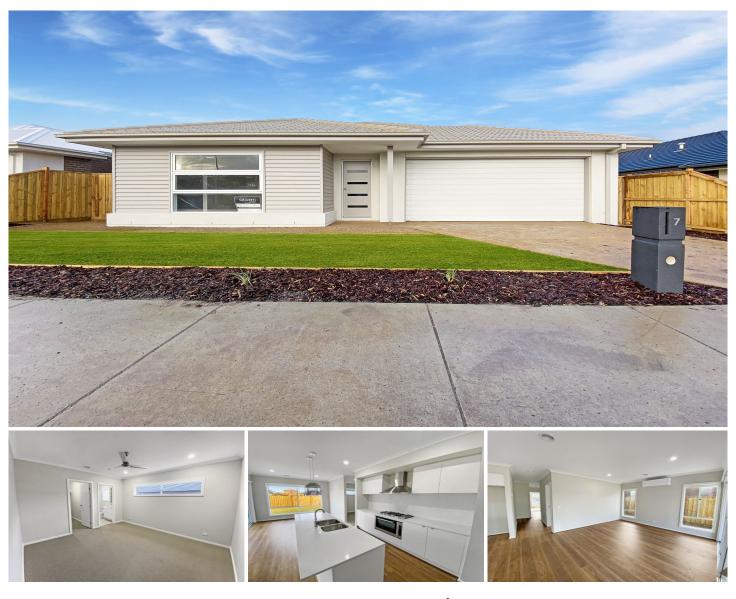

## 7 Cadillac Way Smythes Creek VIC

This stunning and immaculate family property is a league above your standard build. This home offers:

- Open plan living, dining and kitchen area with direct access to the undercover entertaining area which looks over the rear yard.

- Kitchen complete with stainless steel appliances including 900mm gas appliances, stone benches and ample bench and cupboard space

- Additional lounge - perfect for an individual parent/kids retreats

- The master bedroom is complete with a walk in robe and ensuite

- Three remaining bedrooms are all sizable and have built in robes

- Centrally located main bathroom with shower, bath and

View : https://www.ballaratrealestate.com.au/lease/vic/b allarat-western-district/smythes-creek/residential/ house/7797154