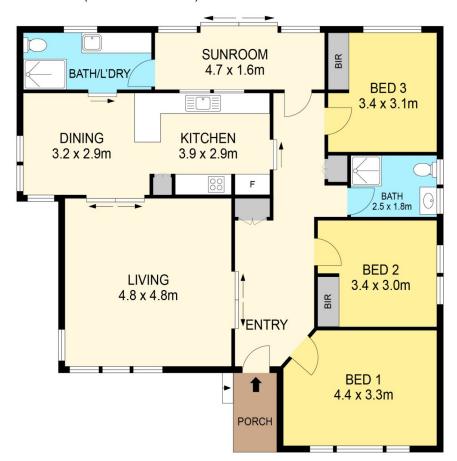

Welcome to this stunningly renovated 60's brick home located in the heart of Wendouree on a generous allotment. With its prime location, you'll be just a stone's throw away from Ballarat Grammar School, shops, supermarkets, entertainment and sporting facilities. As you approach the property, the charming brick veneer façade, well-maintained front lawns, and low-maintenance gardens will immediately capture your attention. Upon entering the home, you'll be greeted by a warm and inviting front