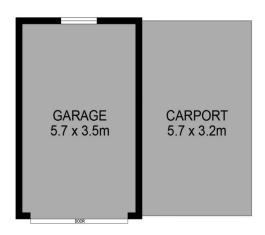

3 🗀 2 📛 2 👄

Land Size: 615 sqm

View : https://www.ballaratrealestate.com.au/lease/ vic/ballarat-western-district/wendouree/resid

ential/house/7797855

Reynaldo Rilen 03 53312233

Rebecca Armstrong