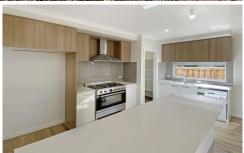

## 7 Buick Road Smythes Creek VIC

This stunning family home is situated in an ideal locations close to DTC. This home offers:

- Open plan living, dining and kitchen area with direct access to the undercover entertaining area which looks over the rear yard.
- Kitchen complete with stainless steel appliances including 900mm gas appliances, stone benches and ample bench and cupboard space
- Additional lounge
- The master bedroom is complete with a walk in robe and ensuite
- Three remaining bedrooms are all sizable and have built in robes
- Centrally located main bathroom with shower, bath and separate toilet