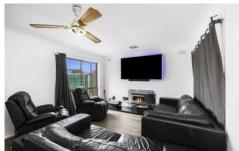

This four-bedroom home is ideally positioned on a corner block allowing for easy access to both a carport and a large shed. The brick veneer home is in fantastic condition and is perfectly presented. The entrance hall leads to a spacious lounge room with a gas log heater. The freshly painted, updated kitchen has an attached meals area and access to the undercover entertaining area. The master bedroom has an ensuite and walk-in robe while all other bedrooms have built-in robes. A spacious family bathroom has a separate shower and bath while there is also a full laundry. Brand