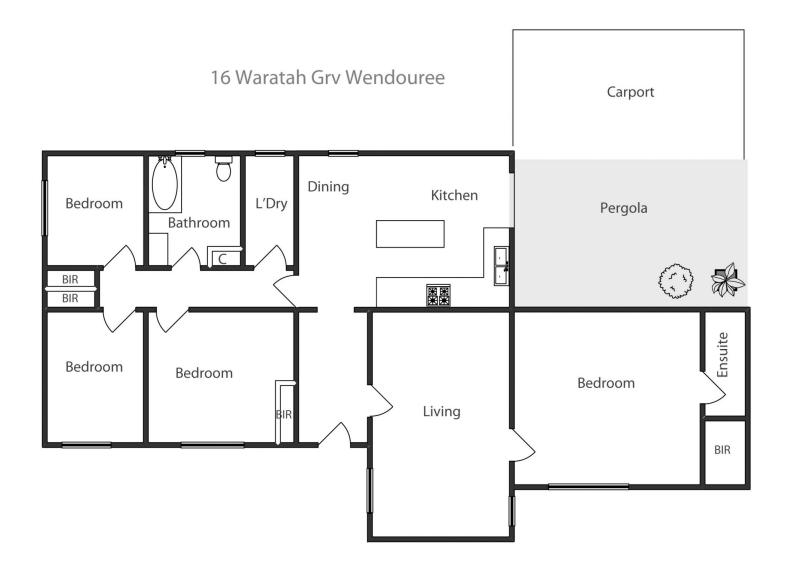

This four-bedroom home is ideally positioned on a corner block allowing for easy access to both a carport and a large shed. The brick veneer home is in fantastic condition and is perfectly presented. The entrance hall leads to a spacious lounge room with a gas log heater. The freshly painted, updated kitchen has an attached meals area and access to the undercover entertaining area. The master bedroom has an ensuite and walk-in robe while all other bedrooms have built-in robes. A spacious family bathroom has a separate shower and bath while there is also a full laundry. Brand

4 🗀 2 🗀 3 👄

**View**: https://www.ballaratrealestate.com.au/lease/vic/b allarat-western-district/wendouree/residential/hou se/7815565

David Newcombe 5331 2233

Leah Dickson 5331 2233

Floor plan proportions are approximate. This plan is for illustrative purposes only.