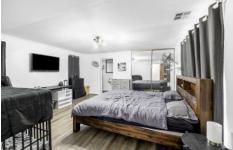

This four-bedroom home is ideally positioned on a corner block allowing for easy access to both a carport and a large shed. The brick veneer home is in fantastic condition and is perfectly presented. The entrance hall leads to a spacious lounge room with a gas log heater. The freshly painted, updated kitchen has an attached meals area and access to the undercover entertaining area. The master bedroom has an ensuite and walk-in robe while all other bedrooms have built-in robes. A spacious family bathroom has a separate shower and bath while there is also a full laundry. Brand