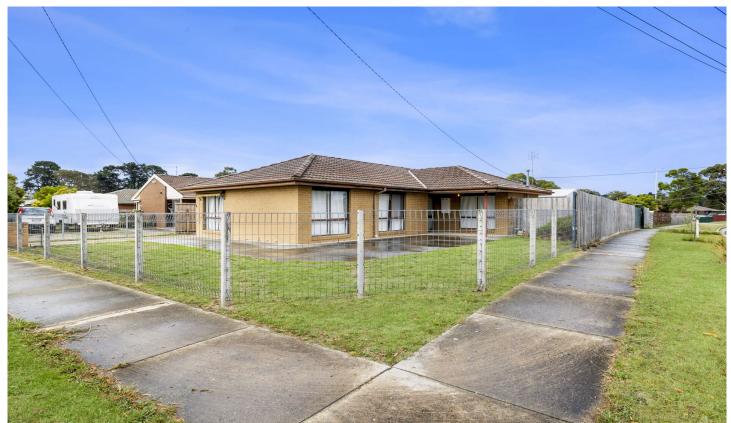

16 Waratah Grove Wendouree VIC

This four-bedroom home is ideally positioned on a corner block allowing for easy access to both a carport and a large shed. The brick veneer home is in fantastic condition and is perfectly presented. The entrance hall leads to a spacious lounge room with a gas log heater. The freshly painted, updated kitchen has an attached meals area and access to the undercover entertaining area. The master bedroom has an ensuite and walk-in robe while all other bedrooms have built-in robes. A spacious family bathroom has a separate shower and bath while there is also a full laundry. Brand