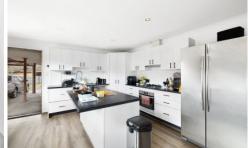

This four-bedroom home is ideally positioned on a corner block allowing for easy access to both a carport and a large shed. The brick veneer home is in fantastic condition and is perfectly presented. The entrance hall leads to a spacious lounge room with a gas log heater. The freshly painted, updated kitchen has an attached meals area and access to the undercover entertaining area. The master bedroom has an ensuite and walk-in robe while all other bedrooms have built-in robes. A spacious family bathroom has a separate shower and bath while there is also a full laundry. Brand