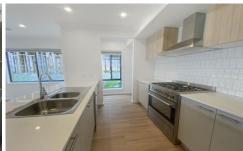

At the rear of the home is the spacious open plan kitchen and living space! The kitchen is fitted with ample storage space, walk in pantry, stainless 900ml gas appliances and stainless steel dishwasher.