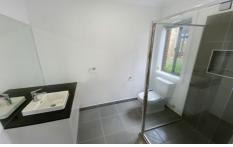

As you enter the property you are met by the front formal living space, serviced with split system heating/cooling. The master bedroom includes a spacey walk in robe, separate ensuite bathroom and ceiling fan. The remaining three bedrooms are all fit with ceiling fans as well and built in robes.