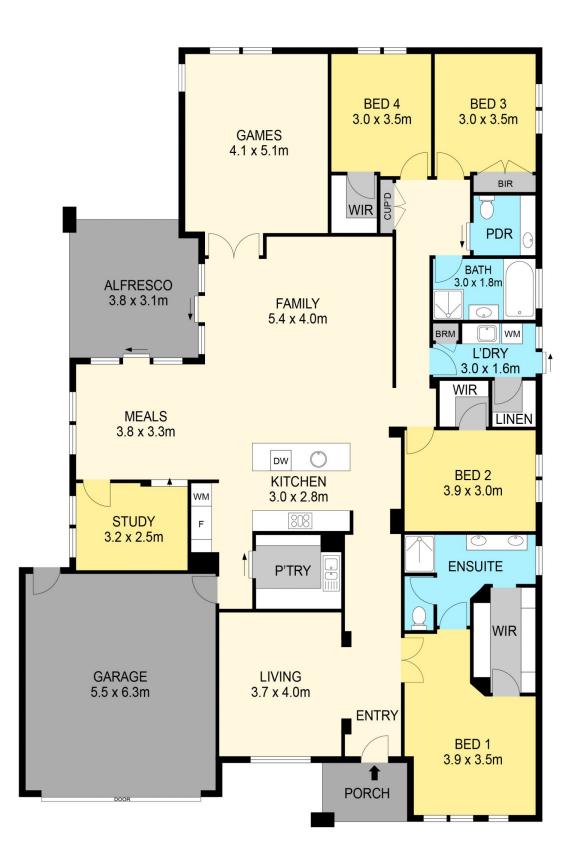

## 4 🛤 2 🚔 2 🚘

Land Size : 611 sqm

View

: https://www.ballaratrealestate.com.au/lease/ vic/ballarat-western-district/lucas/residential/ house/7830004

Tiarra Lockwood 03 53312233

## DISCLAIMER

PLANS SHOWN ARE FOR MARKETING PURPOSES ONLY, ALL DIMENSIONS ARE APPROXIMATE AND NOT TO SCALE. THEY ARE SUBJECT TO ERRORS AND INACCURACIES AND NO LIABILITY WILL BE ACCEPTED. INTERESTED PARTIES SHOULD MAKE THEIR OWN INQUIRES.