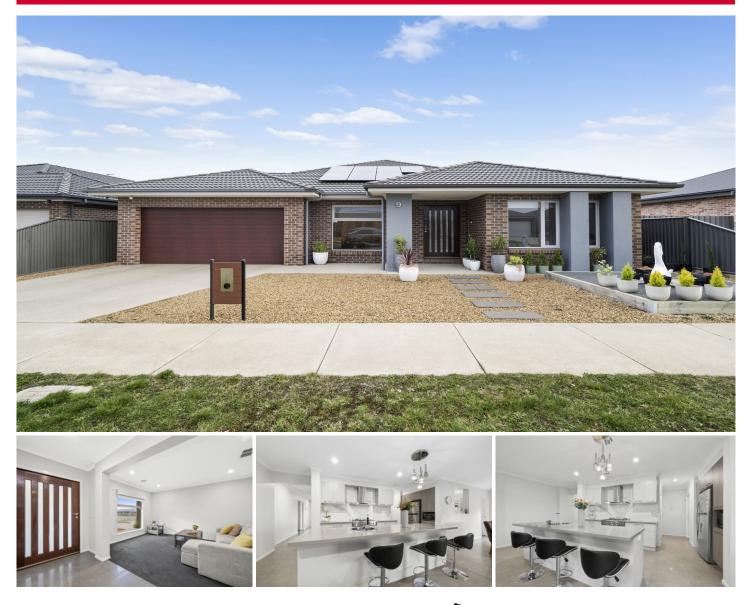

Nestled within the thriving Lucas region, discover this expansive family home. Mere moments away from the offerings of the Lucas Town Centre, daycare and primary schools and within the Ballarat High School catchment zone, this residence is perfectly positioned for a growing family. Your journey begins with an awe inspiring sight, the north facing brick veneer exterior adorned with a meticulously landscaped front yard with exposed aggregate concrete driveway and a pathway which leads to the grand entrance, welcoming you with open arms. Step inside to

## 4 🛤 2 🚔 2 🚘

Land Size : 611 sqm

View

: https://www.ballaratrealestate.com.au/lease/ vic/ballarat-western-district/lucas/residential/ house/7830004

Tiarra Lockwood 03 53312233