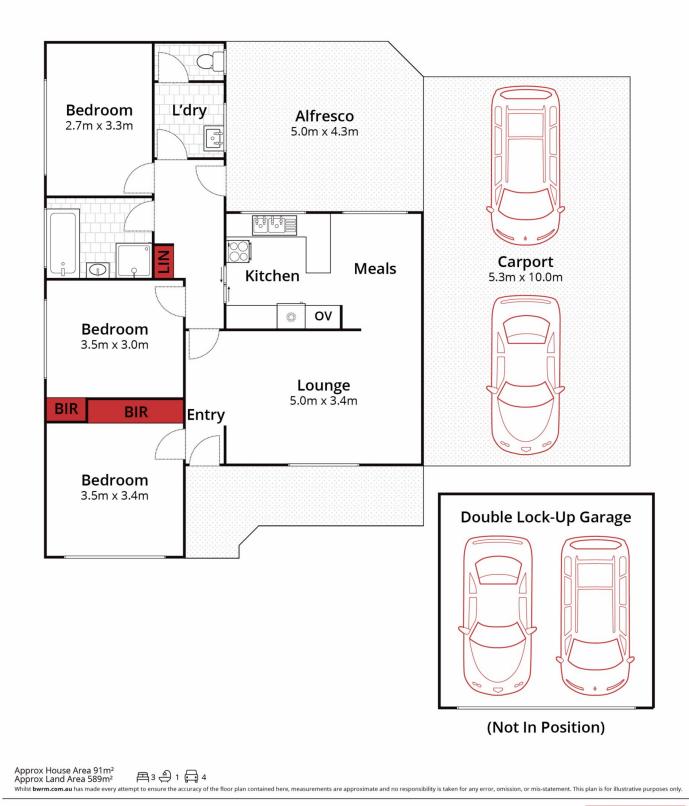

## 24 McNulty Drive Wendouree VIC

This location is hugely popular due to its convenience with Stockland Wendouree, Ballarat Grammar, Wendouree Train Station and Lake Wendouree. The house sits on a generous allotment that has beautiful gardens. The brick veneer home consists of three bedrooms two of which have built in robes. The kitchen has been renovated and has high quality appliances. The meals area flows brilliantly into the spacious living room that looks out on the front porch and garden. Other features inside include gas central heating, split system, bathroom with separate shower and bath, laundry, separate toilet and plenty of storage throughout. Outside you will find shedding, double garage, outdoor entertaining area and carport behind a lock up gate. Inspect today! 3 🎮 1 🚔 4 🚘