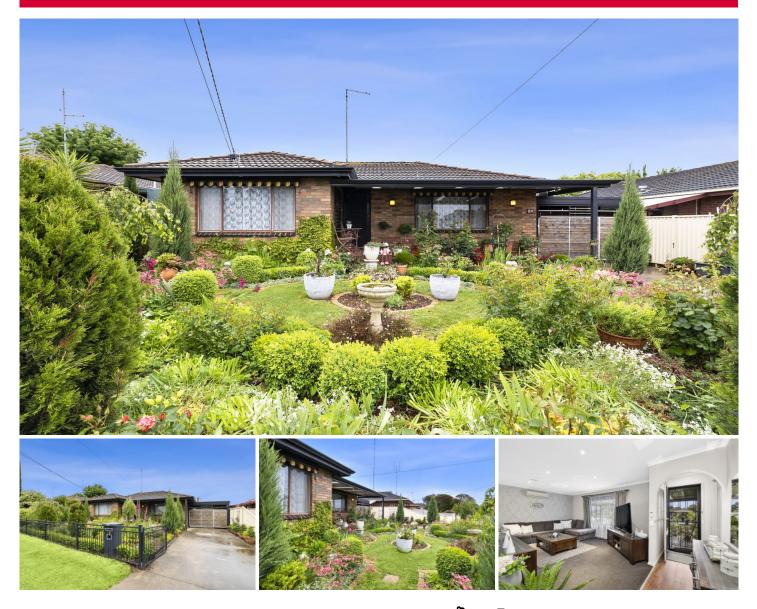

## 24 McNulty Drive Wendouree VIC

This location is hugely popular due to its convenience with Stockland Wendouree, Ballarat Grammar, Wendouree Train Station and Lake Wendouree. The house sits on a generous allotment that has beautiful gardens. The brick veneer home consists of three bedrooms two of which have built in robes. The kitchen has been renovated and has high quality appliances. The meals area flows brilliantly into the spacious living room that looks out on the front porch and garden. Other features inside include gas central heating, split system, bathroom with separate shower and bath, laundry, separate toilet and plenty of storage throughout. Outside you will find shedding, double garage, outdoor entertaining area and carport behind a lock up gate. Inspect today! 3 🎮 1 🚔 4 🚘