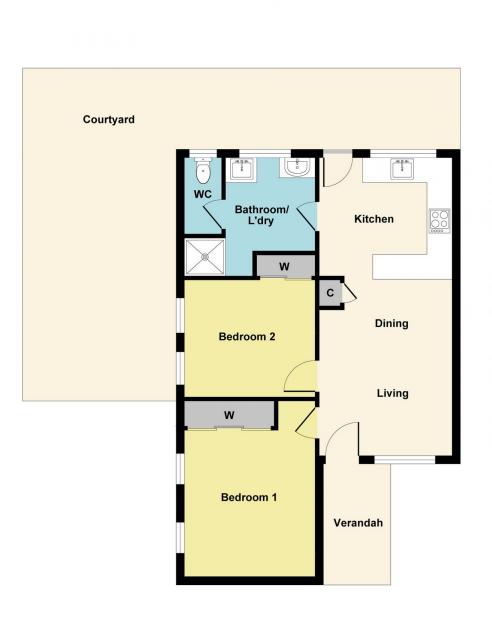

Beautiful two-bedroom unit situated in the ever popular area of Wendouree. Close to public transport, Shopping Centres and local Schools. The two generous sized bedrooms both include built in robes. The open plan kitchen featuring stone benches with dining and living area styled in gorgeous polished floor boards throughout. Featuring a tiled bathroom with shower and separate toilet. This fantastic home also comes with car port, side access to courtyard and external storage shed.