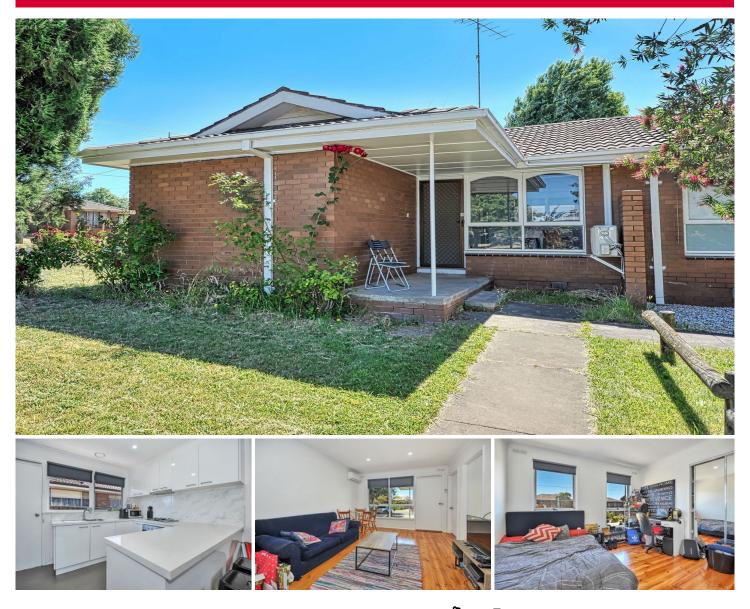

Beautiful two-bedroom unit situated in the ever popular area of Wendouree. Close to public transport, Shopping Centres and local Schools. The two generous sized bedrooms both include built in robes. The open plan kitchen featuring stone benches with dining and living area styled in gorgeous polished floor boards throughout. Featuring a tiled bathroom with shower and separate toilet. This fantastic home also comes with car port, side access to courtyard and external storage shed.