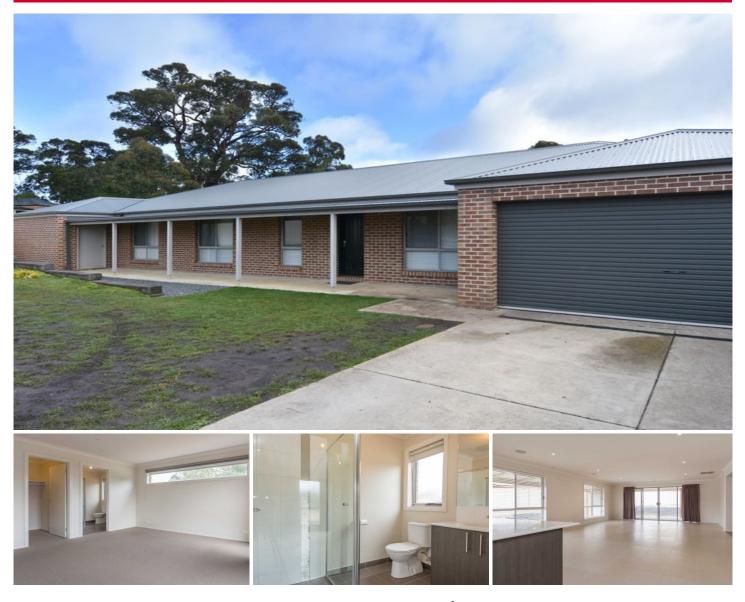

## 6 Eilish Court Mount Helen VIC

Situated within walking distance of the university and IBM Centre is this magnificent executive Three-bedroom brick veneer house with some wonderful features such as 6kwa Solar system, each of the bedrooms feature built-in robes while the lounge room and kitchen are open-plan. The kitchen offers stainless steel appliances, excellent cooking facilities, a dishwasher, and plenty of cupboards and bench space. A real chef's kitchen. The bathroom has a separate bath and shower recess. With gas central heating, separate laundry, and low-maintenance gardens this home is sure to impress. Don't miss your opportunity to secure a property so close to the university, IBM center, State Revenue Office, and of course the lovely township of Buninyong.