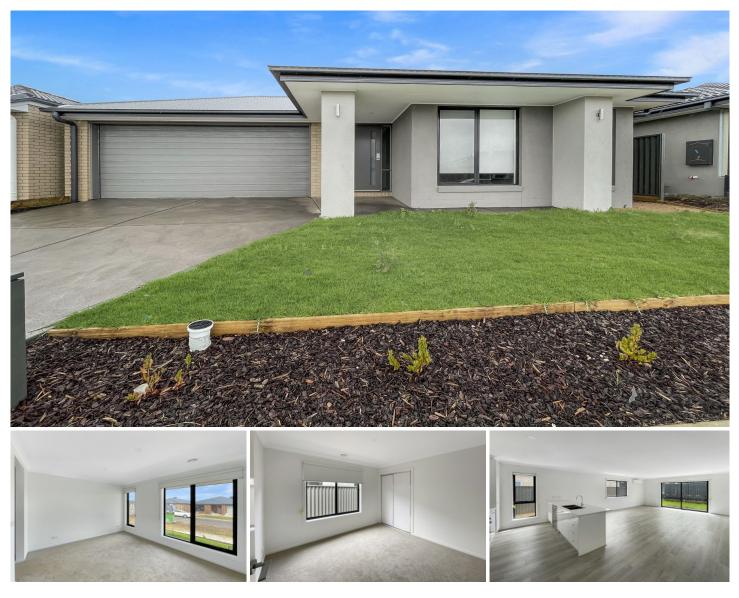

Near new home in Winter Valley Estate includes a large master bedroom with his & hers walk-in robe and ensuite plus a further two bedrooms all with built in robes and one spacious bedroom. The main living zone features an open plan kitchen with stainless steel appliances including 600mm gas and electric cooking and dishwasher plus a built in pantry offering added storage.

The kitchen flows through to the dining/living area with low

View : https://www.ballaratrealestate.com.au/lease/vic/b allarat-western-district/winter-valley/residential/ho use/7852285

David Newcombe 5331 2233