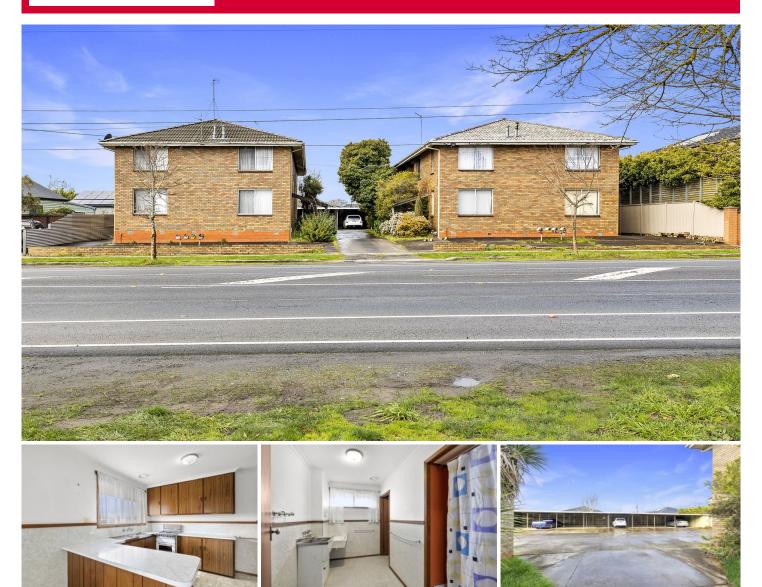

## 1/210 Dowling Street Wendouree VIC

BOOK YOUR INSPECTION ONLINE 24/7

Click "Book an Inspection Time" to select a time that is suitable for you.

Alternatively, go to our website ballaratrealestate.com.au and press the BOOK INSPECTION button to register for a time that suits you.

Located close to shops and public transport this one-bedroom unit is located on the second floor and features gas stove top, electric oven and split system in the lounge room for year-round comfort, the bathroom features a shower. One undercover parking space at rear of property. There is no charge for water usage that is covered under the weekly rent amount.