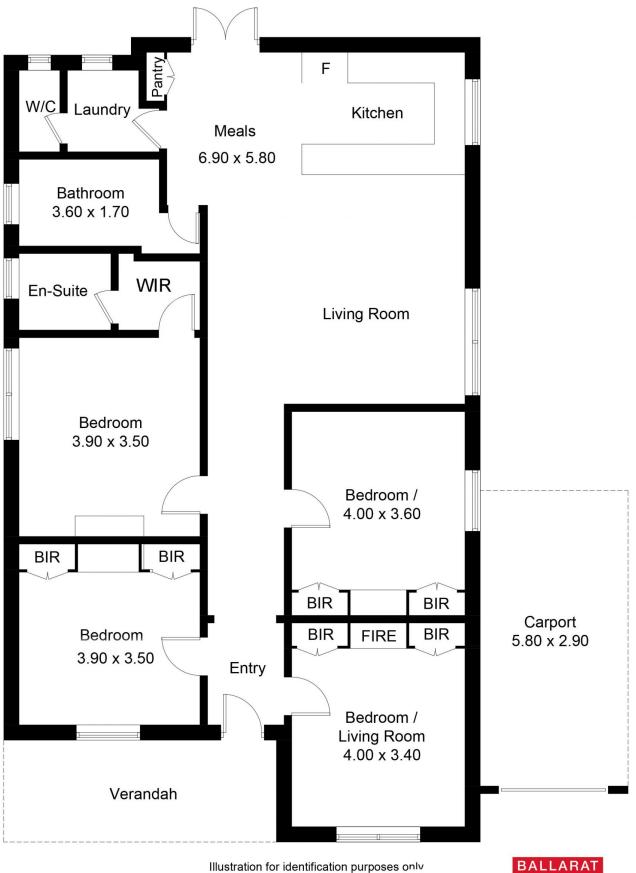

## 8 Thompson Street, Brown Hill

measurements are approximate, not to scale. But det Reports