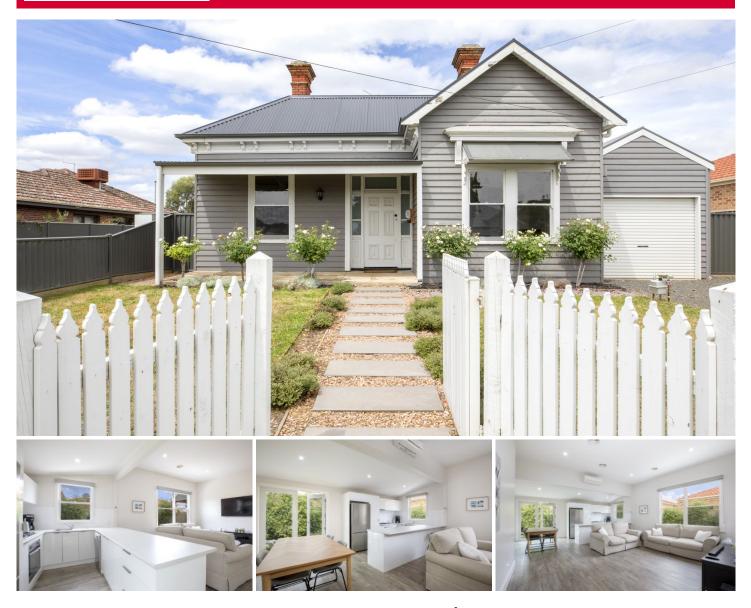

This gorgeous weatherboard boasts high ceilings throughout giving a real sense of space and natural light as you move through the home. Recently renovated throughout with new roof, this is an opportunity not to be missed in a sought-after Brown Hill location only meters from Caledonian Primary School, public transport, Brown Hill Reserve (swimming pool, parklands, playground), Yarrowee River, Wallaby walking track and minutes' drive from Ballarat CBD and Freeway entrance.

4 🛤 2 🚔 2 🚔

| Building Size | : 215 sqm    |
|---------------|--------------|
| Land Size     | : 399 sqm    |
| View          | : https://wv |

- sqm

**Revnaldo Rilen** 03 53312233

Jackson Leech 5331 2233