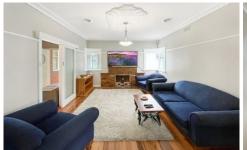

## 13 Queen Victoria Street Newington VIC

Set in one of Newington's most sought after, historic boulevards, this art deco home is well presented inside and out. Features include polished floors, intricate cornices, a brick fireplace (decommissioned) and a crystal chandelier in the entrance hallway. The house is in a quiet cul-de-sac and Victoria Park, Lake Wendouree, sporting facilities, schools and supermarkets are all within walking distance.

Recent improvements include central gas heating, an updated bathroom with spa and a modern kitchen serviced by a stainless steel dishwasher and a 900 mm gas cooktop/electric fan forced oven. The home represents a perfect combination of charm and comfort in a quiet tranquil street.