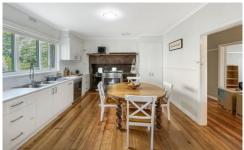

Recent improvements include central gas heating, an updated bathroom with spa and a modern kitchen serviced by a stainless steel dishwasher and a 900 mm gas cooktop/electric fan forced oven. The home represents a perfect combination of charm and comfort in a quiet tranquil street.