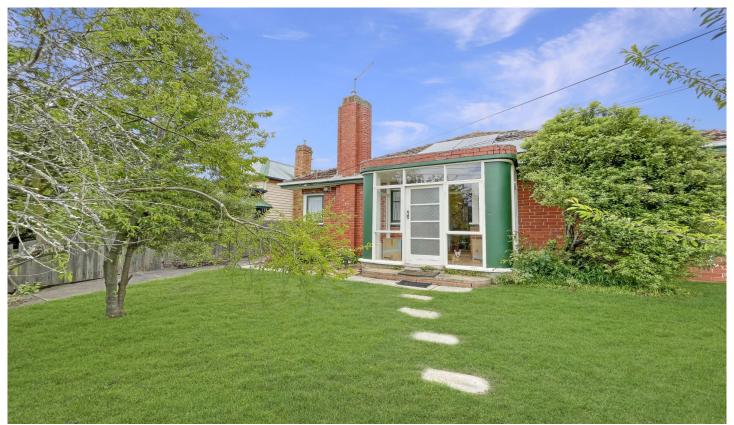

## 13 Queen Victoria Street Newington VIC

Set in one of Newington's most sought after, historic boulevards, this art deco home is well presented inside and out. Features include polished floors, intricate cornices, a brick fireplace (decommissioned) and a crystal chandelier in the entrance hallway. The house is in a quiet cul-de-sac and Victoria Park, Lake Wendouree, sporting facilities, schools and supermarkets are all within walking distance.

Recent improvements include central gas heating, an updated bathroom with spa and a modern kitchen serviced by a stainless steel dishwasher and a 900 mm gas cooktop/electric fan forced oven. The home represents a perfect combination of charm and comfort in a quiet tranquil street.