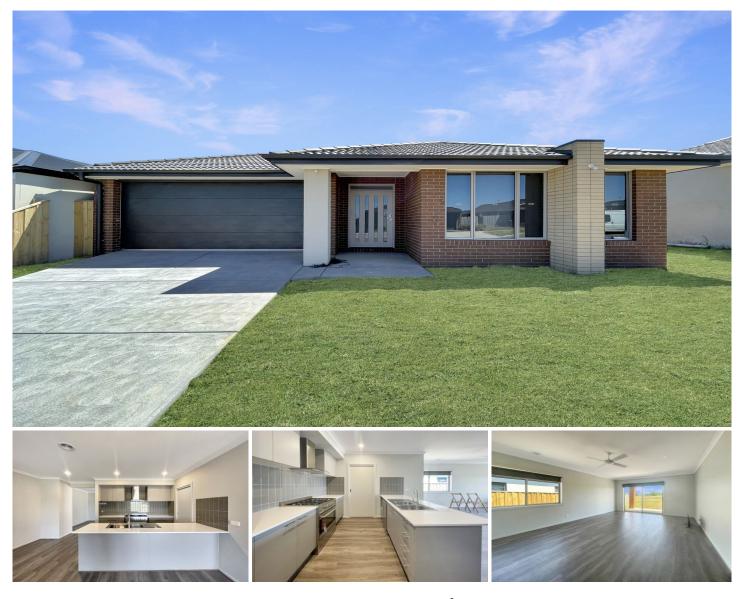

## 40 Dante Crescent Bonshaw VIC

This large brand new home is ready for you to move in to! Close to schools and Delacombe town center this property will not disappoint!

The large entrance hallway to the property is a stand out feature upon entering the home. Leading to a spacious living areas perfect for a kids play room or as a functional second lounge.

The large open plan kitchen, dining and living area offers ample natural light and space for entertaining and daily living. The kitchen features generous bench space, a large walk in pantry, stainless steel amenities as well as a 900mm gas cooktop and oven. The dining and living area also feature a built in ceiling fan.