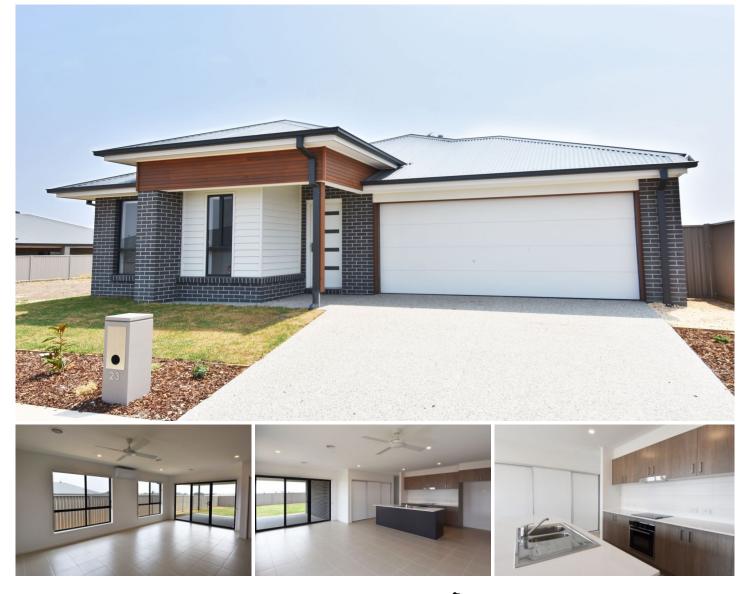

This beautifully built family home is located in a popular family friendly estate within a few minutes drives to Delacombe Town Centre and all it has to offer. The 4 bedroom home has built in robes to 3 bedrooms and walk in robe and ensuite to the master. The kitchen has a walk in pantry, dishwasher and a great amount of storage. The kitchen connects to an open plan living and dining area which then connects onto an outdoor entertaining area. A second living area will provide the prefect parents retreat and formal lounge room. With central heating, a split system and ceiling fans in each bedroom and living rooms 4 🛤 2 🏪 2 🛱