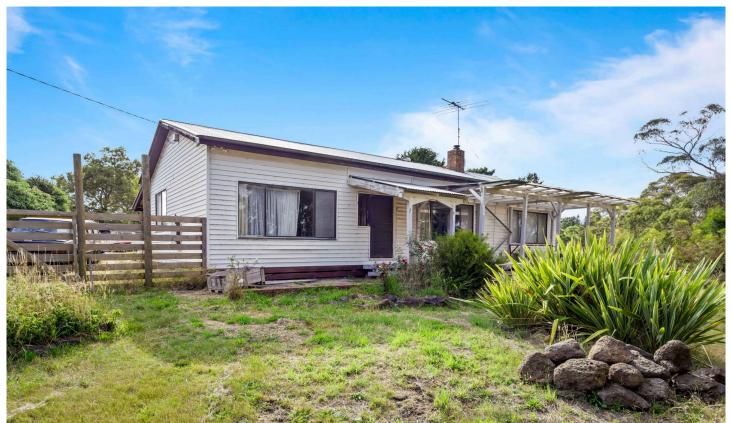

## 10 Nesbitts Road Linton VIC

This wonderful piece of land, spanning over 20 acres, is located within walking distance to the charming town of Linton. The property is fully fenced and boasts picturesque dams, with the largest providing a beautiful view from the three-bedroom home. The main bedroom includes spacious built-in robes, while the comfortable lounge room offers views and a wood heater for colder months. The kitchen is generously sized with ample storage and a designated space for dining. With some care and attention, this home has the potential to become the total package. Outside, there is car accommodation for two vehicles, along with multiple shedding options. Whether used as an Airbnb, a permanent residence, or a weekend retreat, this property offers endless possibilities. Don't miss the opportunity to view this stunning property call Brendan Elliott Today 0459 976 132.