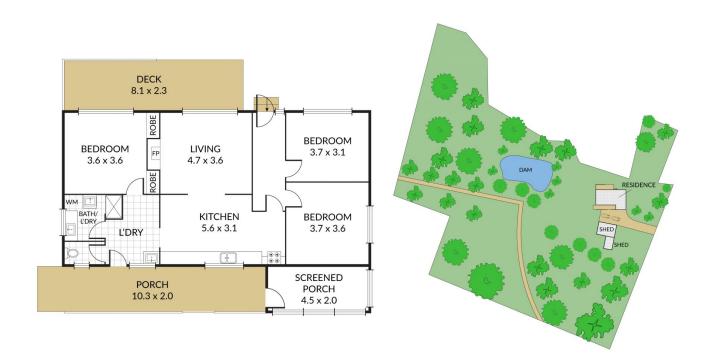

## 10 Nesbitts Road Linton VIC

This wonderful piece of land, spanning over 20 acres, is located within walking distance to the charming town of Linton. The property is fully fenced and boasts picturesque dams, with the largest providing a beautiful view from the three-bedroom home. The main bedroom includes spacious built-in robes, while the comfortable lounge room offers views and a wood heater for colder months. The kitchen is generously sized with ample storage and a designated space for dining. With some care and attention, this home has the potential to become the total package. Outside, there is car accommodation for two vehicles, along with multiple shedding options. Whether used as an Airbnb, a permanent residence, or a weekend retreat, this property offers endless possibilities. Don't miss the opportunity to view this stunning property call Brendan Elliott Today 0459 976 132.