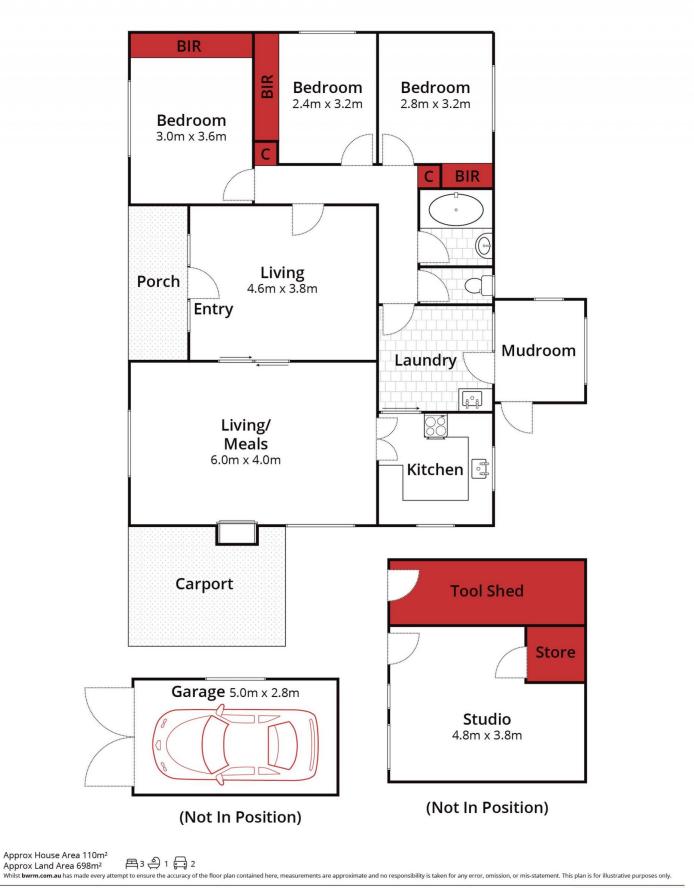

## **31 Gillies Street South Alfredton VIC**

Ideally located opposite Vic Park and within walking distance to Ballarat High School and Lake Wendouree is this attractive three bedroom home which will suit the owner occupier or investor. The block is approximately 699M2 and has rear lane access. The home has a large lounge room with sliding doors to a meals/family room. The kitchen is conveniently located adjacent to the family room with adjoining porch/laundry. The three bedrooms all have built in robes and are serviced by a central bathroom and toilet. Outside is a good size yard with single carport, single garage and sleepout/studio. Strategically located in one of Ballarat's most saught after locations, be quick to inspect!