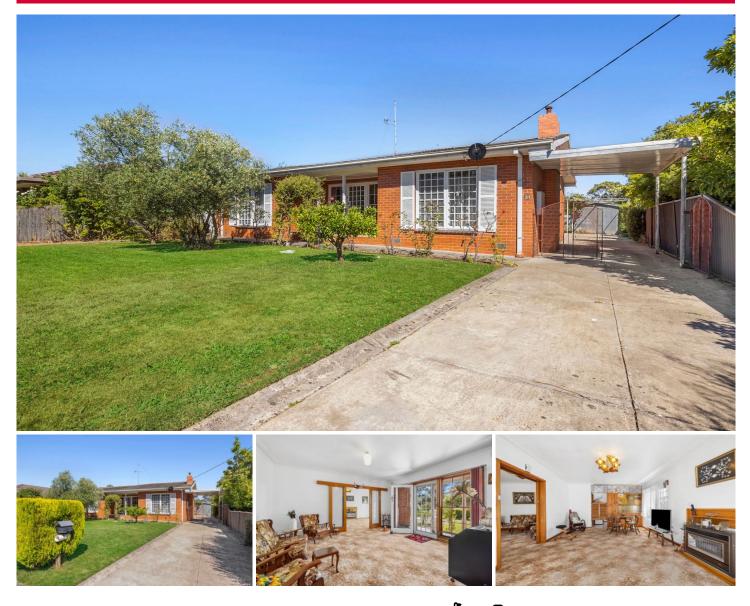

## **31 Gillies Street South Alfredton VIC**

Ideally located opposite Vic Park and within walking distance to Ballarat High School and Lake Wendouree is this attractive three bedroom home which will suit the owner occupier or investor. The block is approximately 699M2 and has rear lane access. The home has a large lounge room with sliding doors to a meals/family room. The kitchen is conveniently located adjacent to the family room with adjoining porch/laundry. The three bedrooms all have built in robes and are serviced by a central bathroom and toilet. Outside is a good size yard with single carport, single garage and sleepout/studio. Strategically located in one of Ballarat's most saught after locations, be quick to inspect!

## 3 🛤 1 🚔 2 🚘

- Price : \$530,000 \$570,000
- Land Size : 699 sqm View : https://ww
  - : https://www.ballaratrealestate.com.au/sale/v ic/ballarat-western-district/alfredton/residenti al/house/7924620