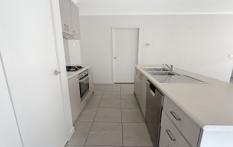

## 11 Ranlea Place Sebastopol VIC

This fantastic two bedroom brick veneer unit features a functional, open plan kitchen/living/dining area, with stainless steel appliances. The master bedroom is an excellent size with neat ensuite and walk in robe. The remaining bedroom is of good size and includes a built in robe. The main bathroom features a separate bath, shower and vanity. The laundry has good cupboard space which is always handy. Additional features include the single car garage with remote access, Central heating throughout plus a neatly enclosed, low maintenance backyard. Close to supermarkets and public transport - be sure to inspect!