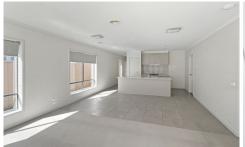

## 11 Ranlea Place Sebastopol VIC

This fantastic two bedroom brick veneer unit features a functional, open plan kitchen/living/dining area, with stainless steel appliances. The master bedroom is an excellent size with neat ensuite and walk in robe. The remaining bedroom is of good size and includes a built in robe. The main bathroom features a separate bath, shower and vanity. The laundry has good cupboard space which is always handy. Additional features include the single car garage with remote access, Central heating throughout plus a neatly enclosed, low maintenance backyard. Close to supermarkets and public transport - be sure to inspect!