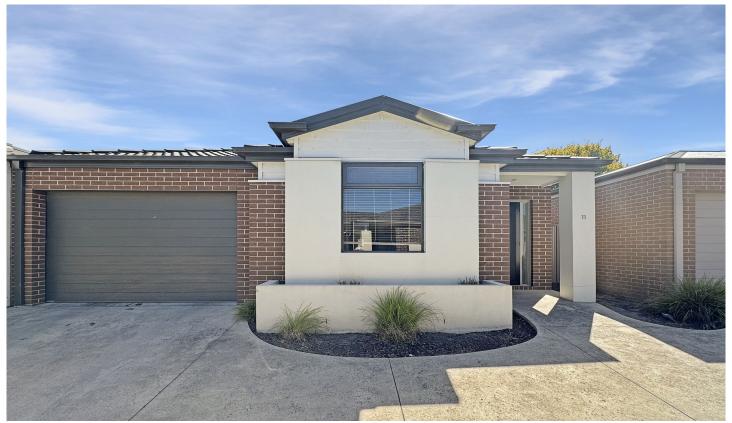

## 11 Ranlea Place Sebastopol VIC

This fantastic two bedroom brick veneer unit features a functional, open plan kitchen/living/dining area, with stainless steel appliances. The master bedroom is an excellent size with neat ensuite and walk in robe. The remaining bedroom is of good size and includes a built in robe. The main bathroom features a separate bath, shower and vanity. The laundry has good cupboard space which is always handy. Additional features include the single car garage with remote access, Central heating throughout plus a neatly enclosed, low maintenance backyard. Close to supermarkets and public transport - be sure to inspect!