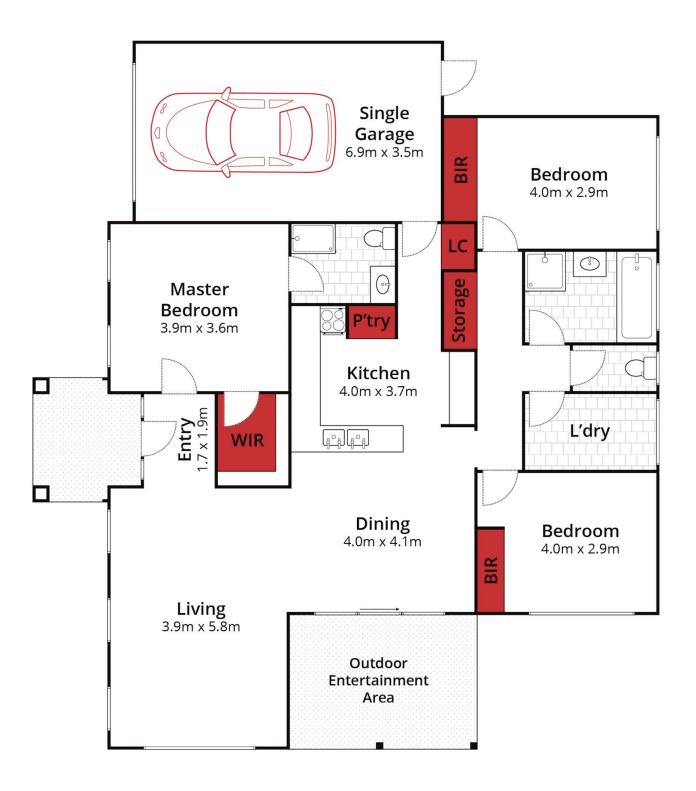

## **5 Normlyttle Parade Miners Rest VIC**

Nestled in the great suburb of Miners Rest on the Melbourne side of Ballarat, this charming family home offers an ideal blend of comfort and convenience. Situated close to schools and supermarkets, it ensures easy access to everyday necessities. The residence features three bedrooms, including a master bedroom with an ensuite, providing a private retreat. A well-appointed main bathroom with a separate toilet caters to family needs. With a single lock-up car garage, central heating, and split system, this home ensures year-round comfort and security. Modern amenities such as a dishwasher add convenience to daily life. The main living room offers ample space for relaxation, while the open-plan kitchen and dining area create a welcoming atmosphere for gatherings. Step outside to the enclosed gardens, perfect for outdoor activities or enjoying the sunshine in pr ...

Approx House Area 155m² Approx Land Area 400m² Whilst **bwrm.com.au** has made every a