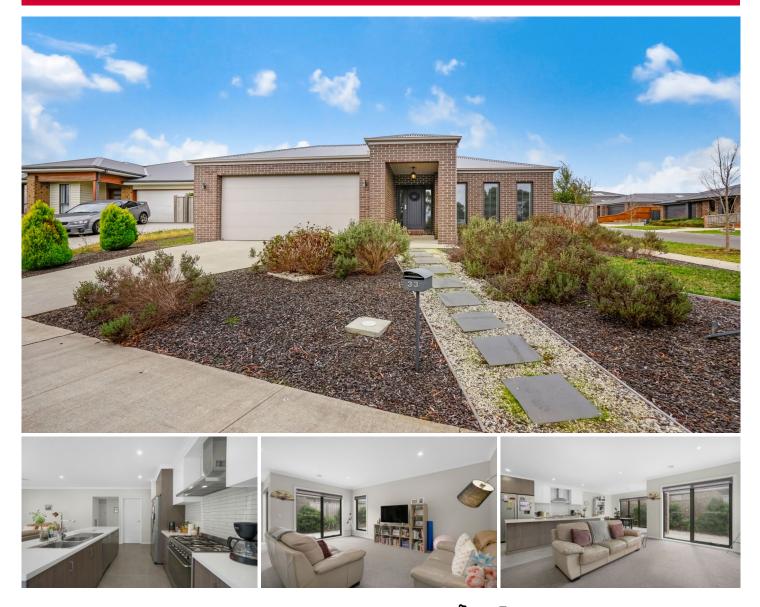

## **33 Cortina Drive Winter Valley VIC**

Wonderfully positioned in Winter Valley, this four-bedroom, two living area home provides excellent access to the very best of Winter Valley/Delacombe living; close to local schools, shopping centre, public transport and opposite beautiful parklands and walking tracks. Finished to a high standard by local quality builder Bryan Peterson features double glazed windows, 900mm smeg stainless steel freestanding oven and an expansive open plan kitchen/dining area complete with large walk-in pantry, The generously sized bedrooms include built in robes while the master has a large shower and double vanity. The immaculate family bathroom and separate toilet caters for a busy family while the two living spaces provide flexibility of living. Serviced by central heating, a double garage with remote access gives direct access to the main hallway. Fully landscaped on a la ...