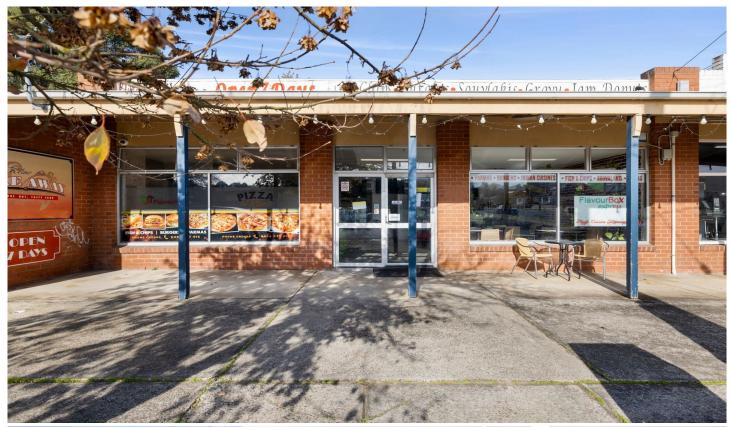

## 2a Wesley Court Ballarat East VIC

- ? Great opportunity
- ? Great Coffee, Yummy Food
- ? Easily Run Ideal for family
- ? Excellent chance to add many other lines
- ? GOOD EQUIPMENT
- ? Rent \$390 weekly Good lease ? Welcoming set up offering chance to have eat-in dining tables
- ? In middle of beautiful residential area
- ? Sunny north aspect with outdoor entertaining under shady verandah
- ? Cheap Price \$49,500 Business + sav

For further details and inspection call John Stevenson 0422 659 385 or email john@ballaratrealestate.com.au

Price : \$49,500 + SAV Building Size: 150 sqm **Land Size** : 190 sqm

View : https://www.ballaratrealestate.com.au/sa