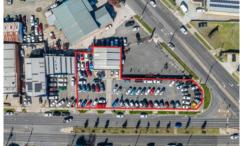

## 851-853 Howitt Street Wendouree VIC

Welcome to your next investment opportunity nestled in the heart of Ballarat. Positioned on a spacious corner allotment, this commercial gem boasts unparalleled convenience with close proximity to the Western Freeway, serene Lake Wendouree, and the bustling hub of Ballarat Central.

Long-Term Tenant: Currently leased to a reliable long-term

**Price**: \$1,800,000 - \$1,950,000

Land Size: 1993 sqm

View : https://www.ballaratrealestate.com.au/sale/v

ic/ballarat-western-district/wendouree/reside