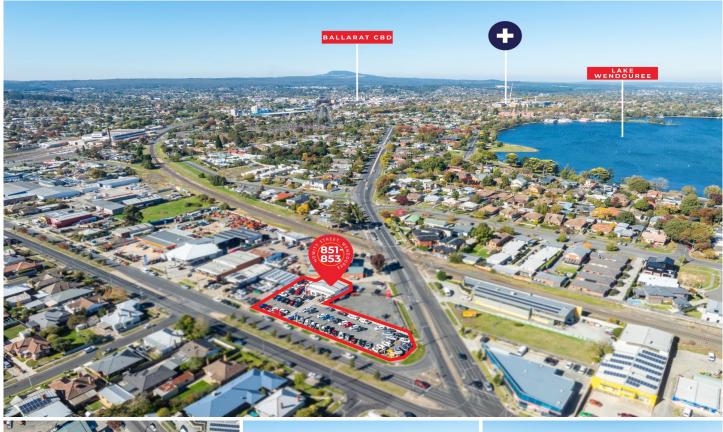

## 851-853 Howitt Street Wendouree VIC

Welcome to your next investment opportunity nestled in the heart of Ballarat. Positioned on a spacious corner allotment, this commercial gem boasts unparalleled convenience with close proximity to the Western Freeway, serene Lake Wendouree, and the bustling hub of Ballarat Central.

Location: Strategically situated for maximum exposure and accessibility, making it an ideal spot for businesses seeking visibility and convenience.

Scenic Surroundings: Enjoy the picturesque beauty of Lake Wendouree just a stone's throw away, offering a tranquil retreat amidst the urban landscape.