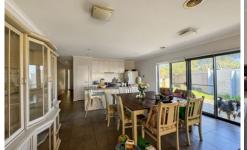

## 9 Ranlea Place Sebastopol VIC

This fantastic two bedroom brick veneer unit features a functional, open plan kitchen/living/dining area, with stainless steel appliances. The master bedroom is an excellent size with neat ensuite and walk in robe. The remaining bedroom is of good size and includes a built in robe. The main bathroom features a separate bath, shower and vanity. The laundry has good cupboard space which is always handy. Additional features include the single car garage with remote access, Central heating throughout plus a neatly enclosed, low maintenance backyard. Close to supermarkets and public transport - be sure to inspect!