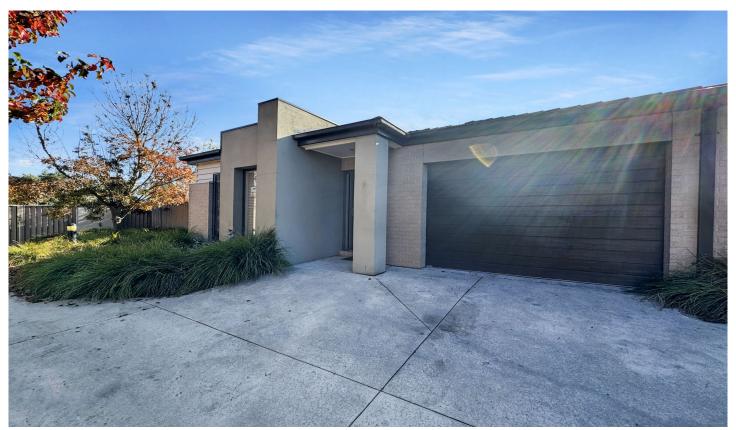

## 9 Ranlea Place Sebastopol VIC

This fantastic two bedroom brick veneer unit features a functional, open plan kitchen/living/dining area, with stainless steel appliances. The master bedroom is an excellent size with neat ensuite and walk in robe. The remaining bedroom is of good size and includes a built in robe. The main bathroom features a separate bath, shower and vanity. The laundry has good cupboard space which is always handy. Additional features include the single car garage with remote access, Central heating throughout plus a neatly enclosed, low maintenance backyard. Close to supermarkets and public transport - be sure to inspect!