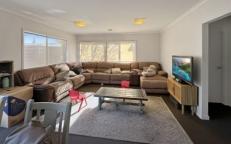

## 9 Ranlea Place Sebastopol VIC

This fantastic two bedroom brick veneer unit features a functional, open plan kitchen/living/dining area, with stainless steel appliances. The master bedroom is an excellent size with neat ensuite and walk in robe. The remaining bedroom is of good size and includes a built in robe. The main bathroom features a separate bath, shower and vanity. The laundry has good cupboard space which is always handy. Additional features include the single car garage with remote access, Central heating throughout plus a neatly enclosed, low maintenance backyard. Close to supermarkets and public transport - be sure to inspect!