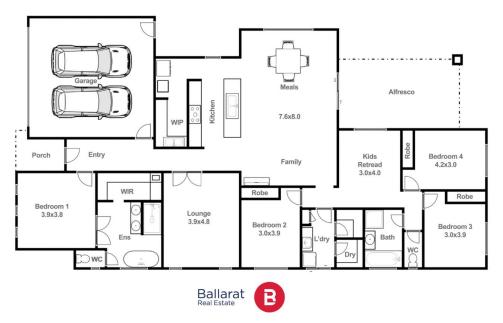

## 197 Eddy Avenue Mount Helen VIC

Embrace the tranquility of Mount Helen in this spacious 4-bedroom with three living area home situated on over half an acre of picturesque land. Offering ample space both indoors and out, this property is a haven for those seeking a serene lifestyle amidst nature's beauty. The interior features four bedrooms, providing plenty of room for a growing family or guests. With an open floor plan kitchen dining and lounge this stunning home is ideal for relaxation and entertainment. Outside, the expansive grounds offer endless possibilities, whether you're keen on gardening, outdoor activities, or simply enjoying the stunning surroundings, including a huge shed measuring 7.2m wide x 14m long and 3.5m high and 2 electric roller doors with bathroom set up, large work shop, woodfire and hydraulic hoist. Located in the charming Mount Helen area, this property offers a p ...

## 197 Eddy Avenue Mt Helen

Jay Kalogerakis 0430 200 663

This plan is for illustrative purposes only, floor plan proportions and scale are approximate. Plan prepared by PLP Ballarat © 2024 for Ballarat Real Estate.