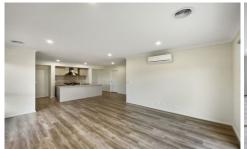

The main bedroom features an ensuite and spacious walk in robe. Open plan kitchen, living and dining area with walk in pantry and fridge space. Stainless steel appliances in

3 📭 2 🖺 2 🗬

**View :** https://www.ballaratrealestate.com.au/lease/vic/b allarat-western-district/winter-valley/residential/ho use/8012348