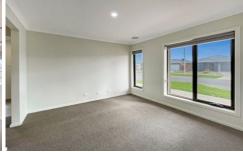

The main bedroom features an ensuite and spacious walk in robe. Open plan kitchen, living and dining area with walk in pantry and fridge space. Stainless steel appliances in

3 📭 2 🖺 2 🗬

**View :** https://www.ballaratrealestate.com.au/lease/vic/b allarat-western-district/winter-valley/residential/ho use/8012348