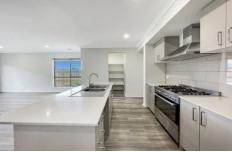

The main bedroom features an ensuite and spacious walk in robe. Open plan kitchen, living and dining area with walk in pantry and fridge space. Stainless steel appliances in

3 📭 2 🖺 2 🗬

**View :** https://www.ballaratrealestate.com.au/lease/vic/b allarat-western-district/winter-valley/residential/ho use/8012348