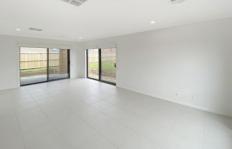

Further down the hallway is the central bathroom which includes bath, shower and separate toilet. Neutral tones are the colourway throughout the home.

The rear of the home is where you find the open plan kitchen, dining and living space which is filled with natural light. The kitchen is well equipped with 900ml gas