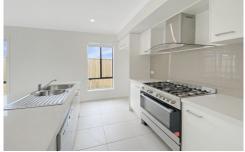

Further down the hallway is the central bathroom which includes bath, shower and separate toilet. Neutral tones are the colourway throughout the home.

The rear of the home is where you find the open plan kitchen, dining and living space which is filled with natural light. The kitchen is well equipped with 900ml gas