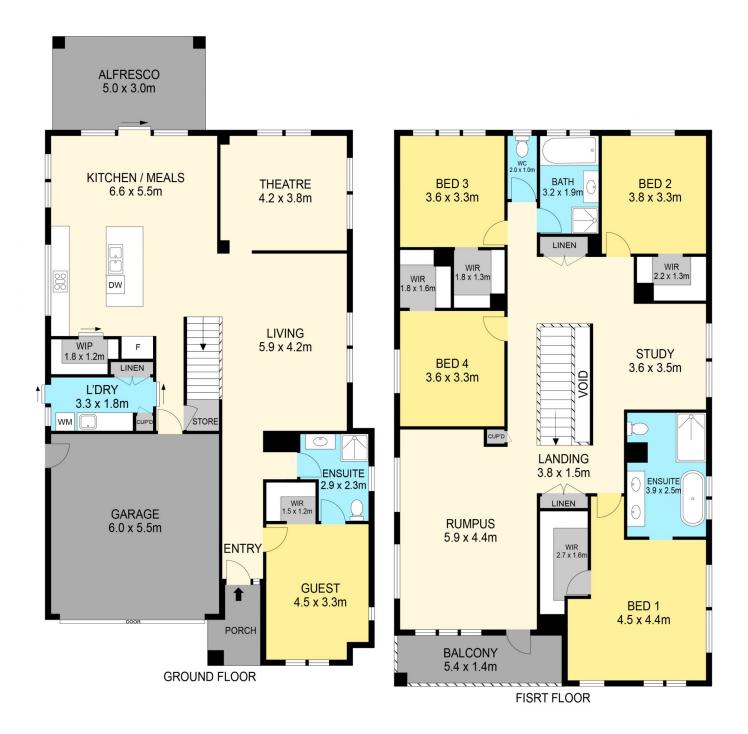

## 3 Barn Owl Avenue Winter Valley VIC

Nestled in the Winter Valley Rise Estate, this modern two-storey home sits on a generous  $663m^2$  (approx) plot of land. Ideally located within the Ballarat High School catchment zone, and just moments from Lucas Town Centre, Delacombe Town Centre, and the upcoming Alluvium shopping centre, this property offers unparalleled convenience and a perfect setting for a growing family. As you approach, the home's modern brick veneer facade and meticulously manicured front lawns, flourishing gardens and side access for a trailer sets the stage for what lies within. Step inside and be greeted by soaring ceilings, 2.4m doors, decorative cornices, and elegant vinyl flooring showcasing the home's exquisite craftsmanship. The ground floor features a guest bedroom complete with a walk-in robe and a stylish ensuite, including a shower, floating vanity with pendant lighting, ...