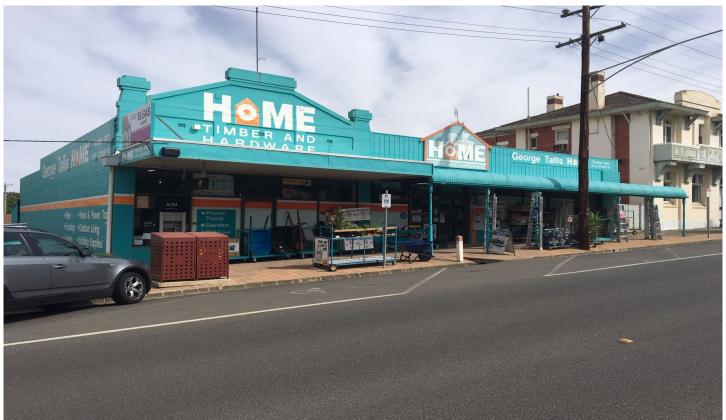

## ./142 Godfrey Street Boort VIC

- \* Experiencing strong growth as people move away from City areas
- \* Stunning opportunity
- \* CONSISTENT Million \$ turnover with strong profits
- \* High-profile High Street location
- \* Diversified Income streams from proven product mix
- \* Latest Point of Sale and Security system
- \* Over 500 m2 retail shop area PLUS 3000 m2 timber yard
- \* Member of POWERFUL Home Hardware buying group
- \* Trading five and a half days
- \* Run by 1 owner with 2 part time staff terrific for couple
- \* New LEASE OR Freehold available to BUY
- \* Retailing hardware for 30 years and now retiring
- \* Lovely family-friendly town
- \* Vendor terms considered to approved purchaser

Price : \$150,000 + Stock + Vehicle

**Building Size**: 500 sqm **Land Size**: 3000 sqm

View: https://www.ballaratrealestate.com.au/sa

le/vic/north-western/boort/business/hom

egarden/8015632

John Stevenson 5331 2233 0422659385