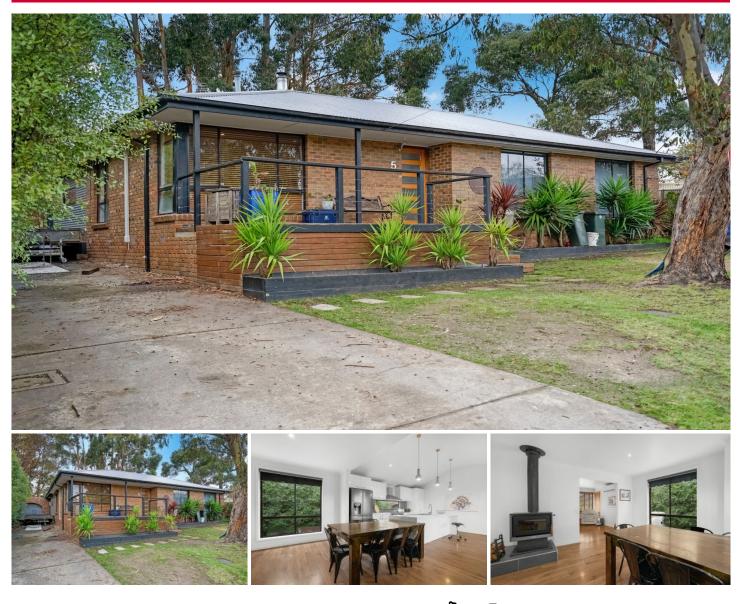

## **5 Samann Court Mount Clear VIC**

Positioned close to locals schools, parkland, Midvale shopping centre and Federation University this solid three bedroom brick veneer is set on a generous block of approximately 690sqm. Featuring a beautiful renovated light filled kitchen and living area and large rear yard, this is an incredible opportunity to secure a great family home close to some of Ballarat's best schools. The sharp modern kitchen and living area includes glass bi-fold doors that connect to an undercover alfresco area perfect for entertaining friends and family. The three bedrooms are generously sized and include built in robes. Serviced by split system heating/cooling the home also has a centrally located wood fire ideal for keeping warm during the cooler months. Take advantage of this incredible opportunity today by calling the exclusive listing agent Richard Gent on 0427 536 062