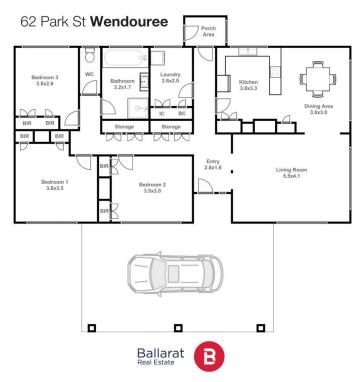

## 62 Park Street Wendouree VIC

This well maintained three bedroom brick veneer home sitting on a large 720sqm approx block is positioned perfectly in a quiet court close to Ballarat Grammar, Wendouree Train Station, Lake Wendouree and Stockland Wendouree. The home has well manicured gardens and an attractive facade that are an indication of the quality within. The kitchen offers ample storage with modern appliances and an attached meals area. The large lounge is light filled and carpeted for warmth and comfort. All three bedrooms have built in robes and are well connected to the bathroom with separate shower and bath. Other features include full laundry, gas ducted heating, split system, ceiling fans. Outside you have a large backyard with single lock up garage and plenty of further parking space. This is a great property in a top location that won't last long. The exclusive listing agent ...

Jay Kalogerakis 0430 200 663

This plan is for illustrative purposes only, floor plan proportions and scale are approximate. Plan prepared by PLP Ballarat © 2024 for Ballarat Real Estate.