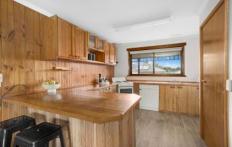

## 923 Geelong Road Canadian VIC

Ideally situated between Ballarat CBD and Federation University, and in close proximity to Sovereign Hill, shops, and schools, this well-presented three-bedroom family home is sure to meet many buyers' needs. The property boasts three generously sized bedrooms, each with built-in robes, and serviced by the central main bathroom. The open-plan kitchen and meals area leads to a cozy living room adjacent to the dining area. The living room features gas heating, while the dining room is warmed by a wood Outside, combustion fire. the home offers low-maintenance garden, a spacious backyard with ample rear decking, and a carport on the left side of the property. Additional features include a separate laundry room and ducted air conditioning throughout. You will not want to miss out on this exceptional opportunity, schedule your inspection today!