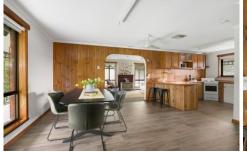

## 923 Geelong Road Canadian VIC

Ideally situated between Ballarat CBD and Federation University, and in close proximity to Sovereign Hill, shops, and schools, this well-presented three-bedroom family home is sure to meet many buyers' needs. The property boasts three generously sized bedrooms, each with built-in robes, and serviced by the central main bathroom. The open-plan kitchen and meals area leads to a cozy living room adjacent to the dining area. The living room features gas heating, while the dining room is warmed by a wood Outside, combustion fire. the home offers low-maintenance garden, a spacious backyard with ample rear decking, and a carport on the left side of the property. Additional features include a separate laundry room and ducted air conditioning throughout. You will not want to miss out on this exceptional opportunity, schedule your inspection today!