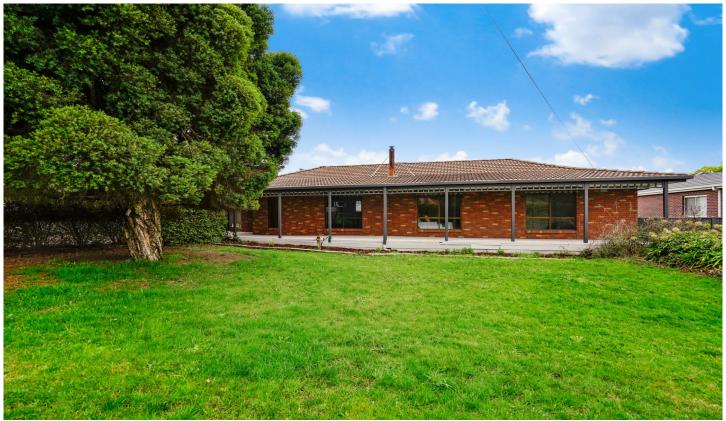

## 923 Geelong Road Canadian VIC

Ideally situated between Ballarat CBD and Federation University, and in close proximity to Sovereign Hill, shops, and schools, this well-presented three-bedroom family home is sure to meet many buyers' needs. The property boasts three generously sized bedrooms, each with built-in robes, and serviced by the central main bathroom. The open-plan kitchen and meals area leads to a cozy living room adjacent to the dining area. The living room features gas heating, while the dining room is warmed by a wood Outside, combustion fire. the home offers low-maintenance garden, a spacious backyard with ample rear decking, and a carport on the left side of the property. Additional features include a separate laundry room and ducted air conditioning throughout. You will not want to miss out on this exceptional opportunity, schedule your inspection today!