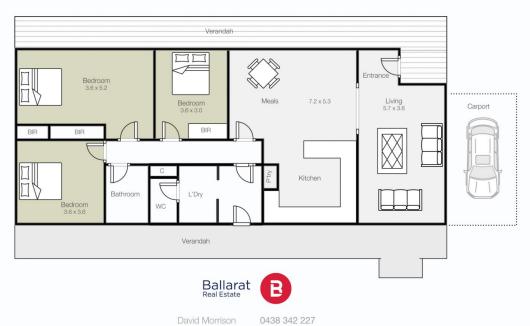

## 923 Geelong Road Canadian VIC

Ideally situated between Ballarat CBD and Federation University, and in close proximity to Sovereign Hill, shops, and schools, this well-presented three-bedroom family home is sure to meet many buyers' needs. The property boasts three generously sized bedrooms, each with built-in robes, and serviced by the central main bathroom. The open-plan kitchen and meals area leads to a cozy living room adjacent to the dining area. The living room features gas heating, while the dining room is warmed by a wood Outside, combustion fire. the home offers low-maintenance garden, a spacious backyard with ample rear decking, and a carport on the left side of the property. Additional features include a separate laundry room and ducted air conditioning throughout. You will not want to miss out on this exceptional opportunity, schedule your inspection today!

## 923 Geelong Rd **Canadian**

David Morrison

This plan is for illustrative purposes only, floor plan proportions and scale are approximate. Plan prepared by PLP Ballarat © 2023 for Ballarat Real Estate.