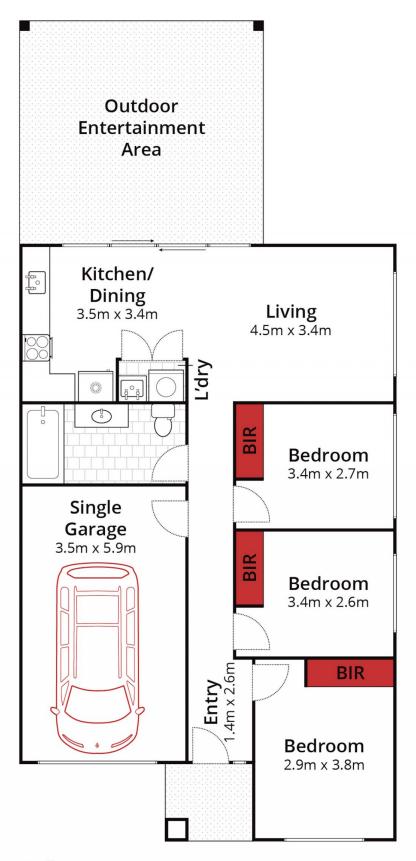

## 27 Clifton Street Delacombe VIC

Step into a lifestyle of ease with this meticulously maintained residence, originally crafted with quality by Dennis Family Homes. Nestled near parklands, Schools, and the Delacombe town centre. This property offers an ideal blend of investment potential, first home buyer potential accommodating low-maintenance living. Boasting 3 generous sized bedrooms, a tastefully appointed bathroom, and an inviting open-plan layout seamlessly merging the living, kitchen, and meals areas. Embrace year-round comfort with gas central heating and evaporative cooling, ensuring a cozy ambiance regardless of the season. Externally, discover the convenience of a single lock-up garage, complemented by a pergola area perfect for alfresco dining, a garden shed for storage needs, and meticulously manicured gardens, all set on an approximate 460m2 allotment. Do not miss the opportuni ...

Approx House Area 93m²

Approx House Area 93m<sup>2</sup>
Approx Land Area 459m<sup>2</sup>
Approx Land Area 459m<sup>2</sup>
Approx Land Area 459m<sup>2</sup>
Approx Land Area 459m<sup>2</sup>
Whilst **bwrm.com.au** has made every attempt to ensure the accuracy of the floor plan contained here, measurements are approximate and no responsibility is taken for any error, omission, or mis-statement. This plan is for illustrative purposes only.