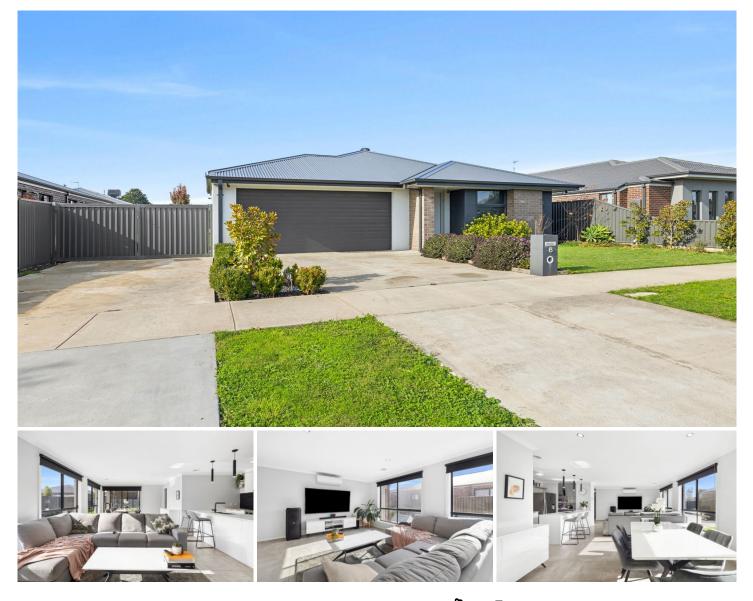

## 8 Cromie Street Miners Rest VIC

Nestled in the charming family-friendly suburb of Miners Rest, this residence offers an enviable lifestyle surrounded by convenience and natural beauty. Situated near the tranquil walking track and near the picturesque MacArthur Park Wetlands and playground, outdoor adventures and leisurely strolls are always within reach. Crafted in 2018 by Hotondo Homes, this contemporary abode boasts four bedrooms thoughtfully spread throughout, with the master retreat featuring an ensuite and a walk-in robe for added luxury and convenience. A main bathroom, positioned at the rear of the home, serves the additional bedrooms, providing practicality and privacy for all occupants. The heart of the home showcases modernity and functionality, featuring stone top benches, a built-in sink, gas cooking facilities, an electric oven, and a walk-in pantry, catering to culinary enthu ...

## 8 Cromie Street, Miners Rest