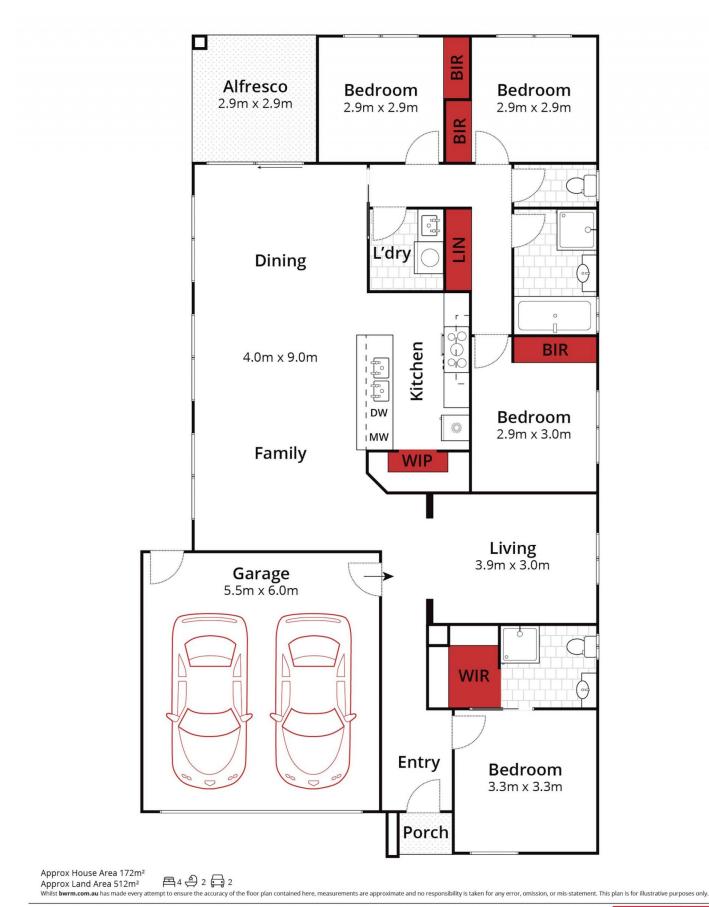

## 8 Cromie Street Miners Rest VIC

Nestled in the charming family-friendly suburb of Miners Rest, this residence offers an enviable lifestyle surrounded by convenience and natural beauty. Situated near the tranquil walking track and near the picturesque MacArthur Park Wetlands and playground, outdoor adventures and leisurely strolls are always within reach. Crafted in 2018 by Hotondo Homes, this contemporary abode boasts four bedrooms thoughtfully spread throughout, with the master retreat featuring an ensuite and a walk-in robe for added luxury and convenience. A main bathroom, positioned at the rear of the home, serves the additional bedrooms, providing practicality and privacy for all occupants. The heart of the home showcases modernity and functionality, featuring stone top benches, a built-in sink, gas cooking facilities, an electric oven, and a walk-in pantry, catering to culinary enthu ...

| 4 🛤 2 🖌 2 🛱 |
|-------------|
|-------------|

| Pr | ice | - 3 | \$ | 525, | 000 |
|----|-----|-----|----|------|-----|
| -  |     |     | _  |      |     |

- Land Size : 512 sqm View : https://ww
  - : https://www.ballaratrealestate.com.au/sale/v ic/ballarat-western-district/miners-rest/reside ntial/house/8018756