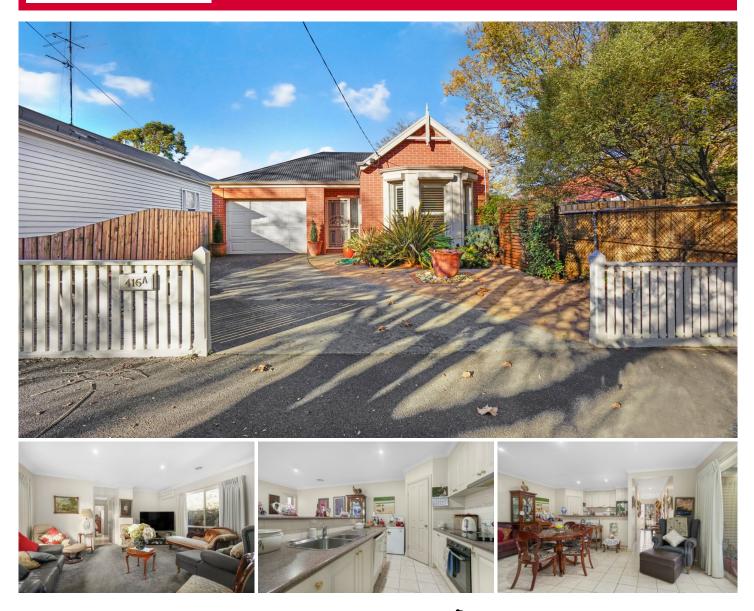

## 415A Errard Street South Ballarat Central VIC

In the highly sought after Ballarat Central location is this brick veneer, three bedroom home on an allotment of around 492m2 (approx). This location is popular for it's proximity to everything the CBD has to offer, including cafes & restaurants, shopping, parks, schooling and public transport, while remaining in a quiet position. Inside the home you will find three well sized bedrooms with built in robes and plantation shutters, while the master is complete with it's own split system, walk in robe, ensuite and bay window. The kitchen opens to the dining and family area while there is additionally a separate lounge room with split system. The family bathroom has separate bath and shower while there is also a full laundry. The home is serviced by gas central heating ensuring warmth in the colder months of the year and the split systems allow for both heating ...