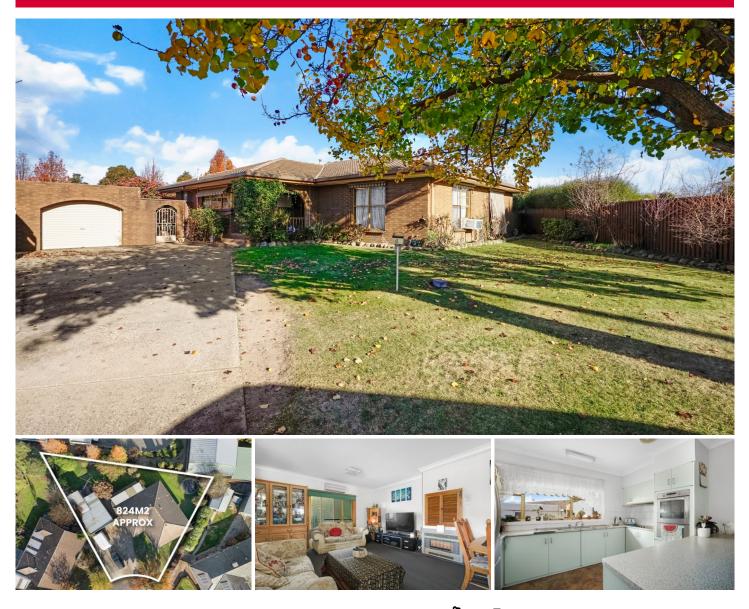

## **4 Guiding Court Sebastopol VIC**

This home sitting atop a large 824m2 (approx.) allotment is conveniently located just stones throw away from local amenities such as Coles, restaurants, schools, and public transport. Inside the home, you'll find three generously sized bedrooms all including built in robes. An open plan kitchen, dining and living towards the front of the home allows for ample space and convenience for the whole family with another large lounge room on the other side of the hall for further comfort within the home. The home also features a bathroom including a separate shower, bath, and vanity. Outside of the home, brings a shaded alfresco area and a large fenced yard for the kids to play and explore. This home also includes a two-car lockup garage and ample car spaces for added security. Make your enquiries now, the exclusive listing agent Dominic Morrison looks forward to m ...

3 🎮 1 🚔 2 🚘

Price : \$ 405,000

View : https://www.ballaratrealestate.com.au/sale/vic/ba llarat-western-district/sebastopol/residential/hous e/8023459

Dominic Morrison 5331 2233 0409 557 461

Mason Bourke 5331 2233 0412 374 633