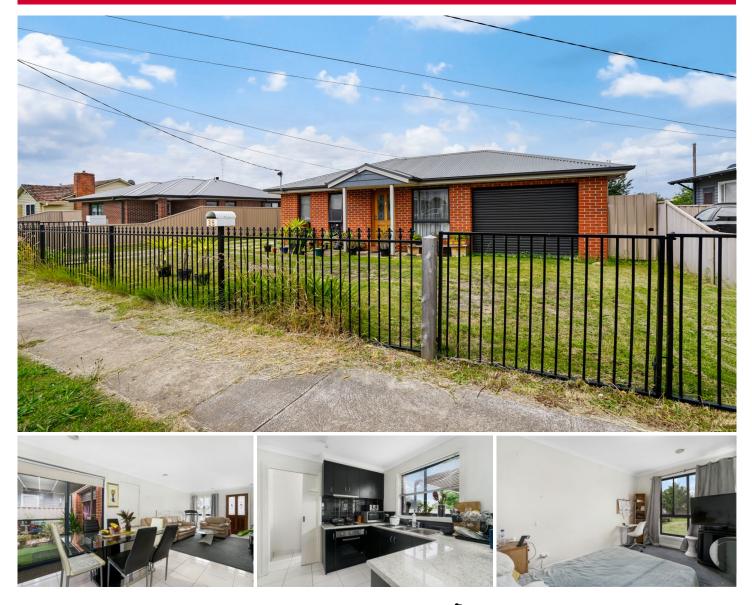

With easy access to popular schools, public transport and a short drive to the Western Hwy / Stockland Wendouree and Ballarat CBD is this 9-year-old (approx.) home. The home comprises of three good sized bedrooms all with built in robes and easy access to the centrally located bathroom and separate toilet. The home boasts a generous family room a well-appointed kitchen that has an electric oven and quality 600mm gas hot plate with the kitchen overlooking the large open plan dining and living. The home is kept