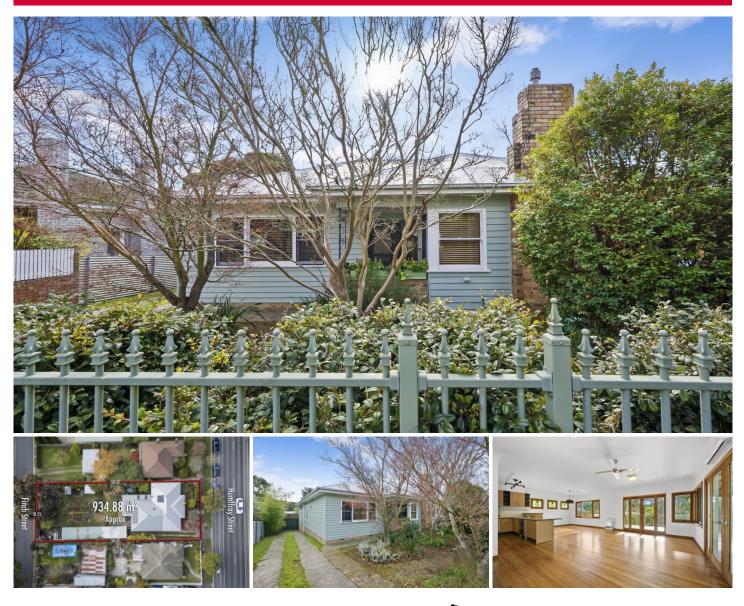

## 269 Humffray Street North Ballarat East VIC

Discover this charming weatherboard home on a generous 935m2 (approx) plot in the highly sought-after Ballarat East. This property, brimming with development potential (STCA), is perfectly positioned near the Ballarat CBD, Ballarat Train Station, parklands, schools, and the Western Freeway, making it an ideal place to call home. From the moment you arrive, the home's inviting weatherboard facade and established front gardens set behind a secure fence welcome you. A driveway leads to the single lock-up garage, providing ample off-street parking. Step inside this 50's era home to find a residence full of character and charm of that has seen upgrades throughout the years. Polished hardwood floors, picture rails, timber doors and trim, and soaring ceilings with ornamental cornices create a warm and inviting atmosphere. The home features four spacious bedrooms. T ...

4 🛤 2 🚰 2 🛱

- Price : \$ 720,000
- Land Size : 935 sqm View : https://ww
  - : https://www.ballaratrealestate.com.au/sale/v ic/ballarat-western-district/ballarat-east/resid ential/house/8030302

Lachlan Sylvia 03 53312233 0458 068 234