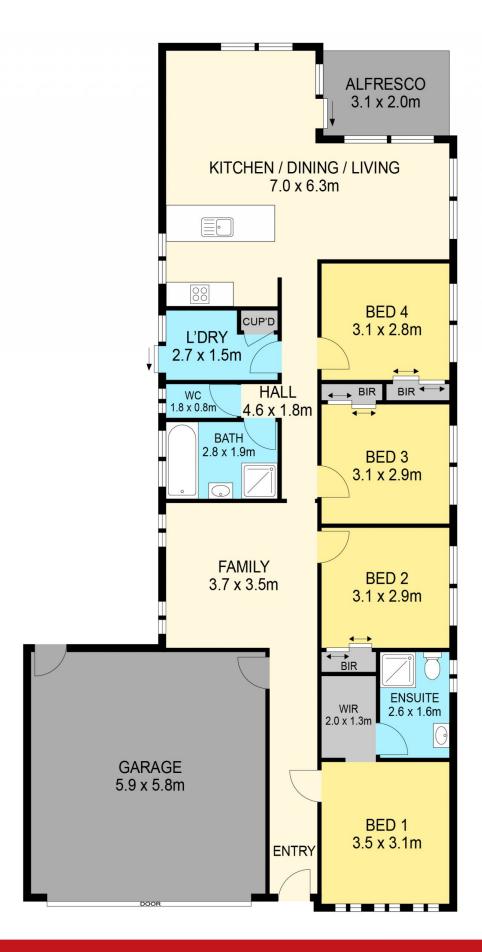

## 22 Sligo Street Alfredton VIC

Nestled in the heart of Ballymanus Estate lies this impeccably refurbished modern residence on a comfortable 448m<sup>2</sup> (approx) plot. Ideally located within the coveted Ballarat High School and Alfredton Primary School zones, this home is perfect for families. You'll enjoy the convenience of nearby Lucas Town Centre and Delacombe Town Centre, as well as scenic parklands right at your doorstep. From the moment you arrive, the home's modern brick veneer design, with rendered accents and a double a welcoming lock-up garage, sets tone. low-maintenance front yard is just a preview of the easy living this property offers. Inside, the home features four spacious bedrooms. The master suite, situated at the front, includes a walk-in robe and a stylish ensuite with a shower, vanity, and toilet. The remaining three bedrooms, each with built-in robes, share a well-appo ...