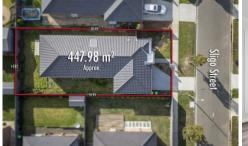

## 22 Sligo Street Alfredton VIC

Nestled in the heart of Ballymanus Estate lies this impeccably refurbished modern residence on a comfortable 448m<sup>2</sup> (approx) plot. Ideally located within the coveted Ballarat High School and Alfredton Primary School zones, this home is perfect for families. You'll enjoy the convenience of nearby Lucas Town Centre and Delacombe Town Centre, as well as scenic parklands right at your doorstep. From the moment you arrive, the home's modern brick veneer design, with rendered accents and a double a welcoming lock-up garage, sets tone. low-maintenance front yard is just a preview of the easy living this property offers. Inside, the home features four spacious bedrooms. The master suite, situated at the front, includes a walk-in robe and a stylish ensuite with a shower, vanity, and toilet. The remaining three bedrooms, each with built-in robes, share a well-appo ...

4 2 2 2

**Price**: \$500,000 - \$540,000

Land Size: 448 sqm

View : https://www.ballaratrealestate.com.au/sale/v

ic/ballarat-western-district/alfredton/residenti

al/house/8030328

Lachlan Sylvia 03 53312233 0458 068 234