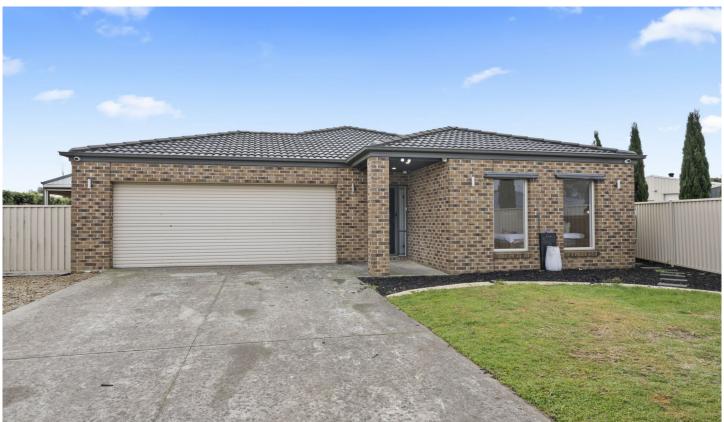

## 6 Lynrose Close Sebastopol VIC

Nestled in the highly sought-after Sebastopol, this immaculate home showcases stunning, high-quality features throughout. Upon entering, you'll be captivated by the meticulous design. The house offers four spacious bedrooms, including a master with a walk-in robe and ensuite, while the remaining bedrooms feature built-in robes. The main living area connects seamlessly to the large, modern kitchen and dining area, equipped with stainless steel appliances and ample cupboard space. Additional comforts include gas central heating and split system cooling. The outdoor space continues to impress with a vast undercover alfresco area, a yard perfect for children's play, side access, and a double lock-up garage. This exceptional property is loaded with all the desired amenities. Don't miss out-call Blaise Newnham today 0423 175 643 to book your private viewing.

4 2 2 2

**Price**: \$650,000 - \$700,000

Land Size: 720 sqm

View : https://www.ballaratrealestate.com.au/sale/v

ic/ballarat-western-district/sebastopol/reside

ntial/house/8032105

Blaise Newnham 5331 2233 0423175643