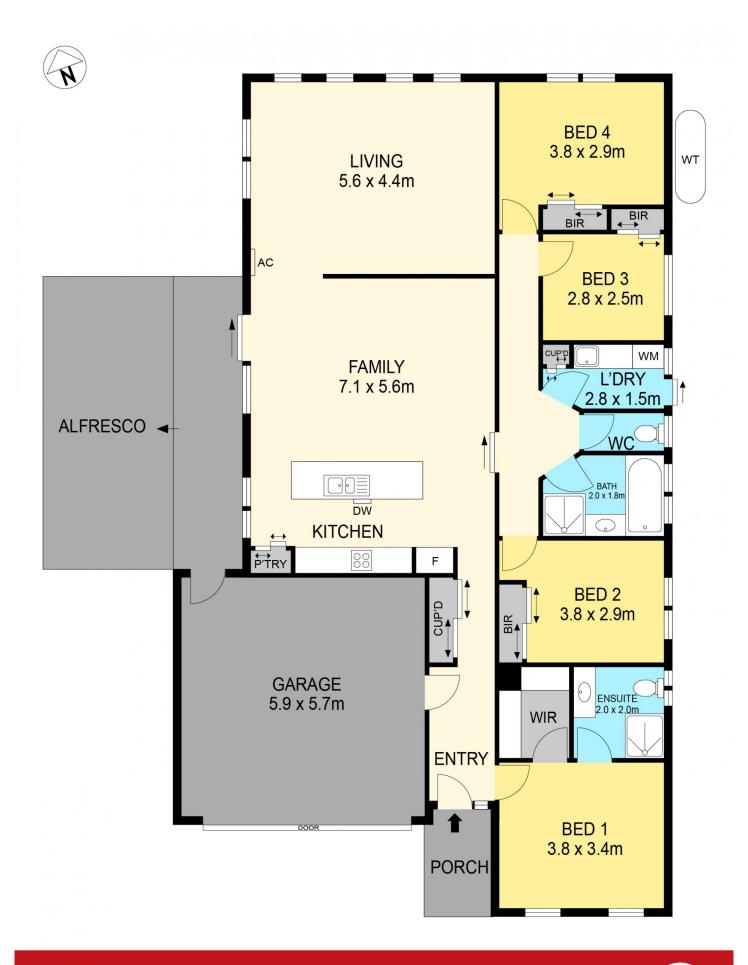

## 6 Lynrose Close Sebastopol VIC

Nestled in the highly sought-after Sebastopol, this immaculate home showcases stunning, high-quality features throughout. Upon entering, you'll be captivated by the meticulous design. The house offers four spacious bedrooms, including a master with a walk-in robe and ensuite, while the remaining bedrooms feature built-in robes. The main living area connects seamlessly to the large, modern kitchen and dining area, equipped with stainless steel appliances and ample cupboard space. Additional comforts include gas central heating and split system cooling. The outdoor space continues to impress with a vast undercover alfresco area, a yard perfect for children's play, side access, and a double lock-up garage. This exceptional property is loaded with all the desired amenities. Don't miss out-call Blaise Newnham today 0423 175 643 to book your private viewing.