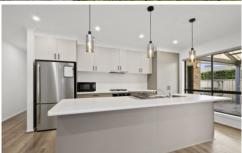

## 6 Lynrose Close Sebastopol VIC

Nestled in the highly sought-after Sebastopol, this immaculate home showcases stunning, high-quality features throughout. Upon entering, you'll be captivated by the meticulous design. The house offers four spacious bedrooms, including a master with a walk-in robe and ensuite, while the remaining bedrooms feature built-in robes. The main living area connects seamlessly to the large, modern kitchen and dining area, equipped with stainless steel appliances and ample cupboard space. Additional comforts include gas central heating and split system cooling. The outdoor space continues to impress with a vast undercover alfresco area, a yard perfect for children's play, side access, and a double lock-up garage. This exceptional property is loaded with all the desired amenities. Don't miss out-call Blaise Newnham today 0423 175 643 to book your private viewing.